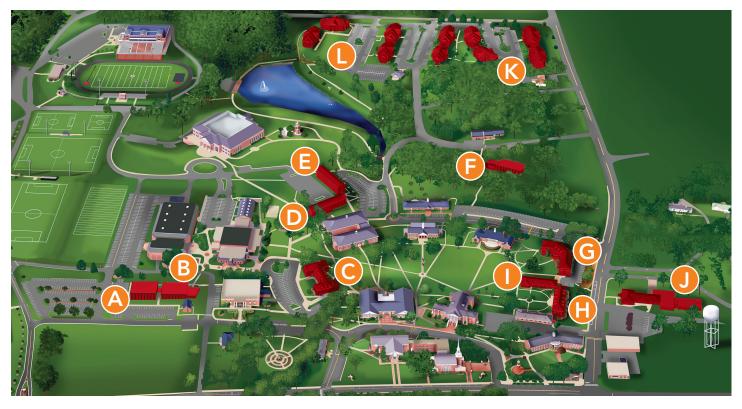

#### TRANSITIONAL LIVING

- (K) University Commons Apartments 7 Buildings | 3 Floors | 12 Apartments per building The apartments feature full kitchens, private laundry facilities, and private bedrooms with full-sized beds.
- (L) University Commons Suites 3 Buildings | 3 Floors | 12 Suites per building The suites feature a kitchenette, two bathrooms, four bedrooms, and a common room per unit. The suites also feature two communal kitchens and three laundry facilities.

### MALE RESIDENCE HALLS

| D Lutz-Yelton Hall   | 4 Floors |   |    | - ssi    | <b>&gt;&gt;&gt;</b> |
|----------------------|----------|---|----|----------|---------------------|
| E Mauney Hall        | 4 Floors | Ė | •  | <u> </u> | Ö                   |
| F Nanney Hall        | 2 Floors | ڂ |    | <u></u>  | Ö                   |
| H.A.P.Y. Hall Wing** | 1 Floor  | ڂ |    | <u> </u> | Ö                   |
| J Royster Hall       | 1 Floor  | Ė | :N | <u></u>  | 6                   |