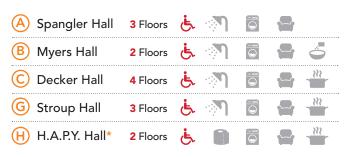

### **FEMALE RESIDENCE HALLS**

<sup>\*</sup> Female Honors Program Participants are housed in H.A.P.Y. Hall.