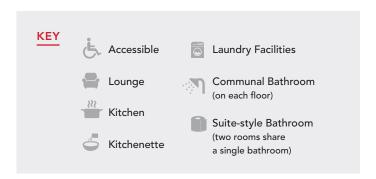

### **FEMALE RESIDENCE HALLS**

<sup>\*</sup> Female Honors Program Participants are housed in H.A.P.Y. Hall.

### MALE RESIDENCE HALLS

| D Lutz-Yelton Hall   | 4 Floors |   |    | - ssi    | <b>&gt;&gt;&gt;</b> |
|----------------------|----------|---|----|----------|---------------------|
| E Mauney Hall        | 4 Floors | Ė | •  | <u> </u> | Ö                   |
| F Nanney Hall        | 2 Floors | ڂ |    | <u></u>  | Ö                   |
| H.A.P.Y. Hall Wing** | 1 Floor  | ڂ |    | <u> </u> | Ö                   |
| J Royster Hall       | 1 Floor  | Ė | :N | <u></u>  | 6                   |