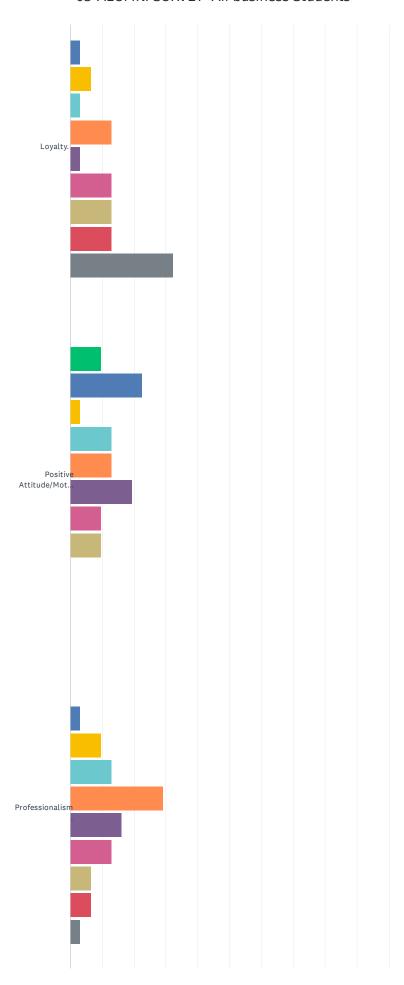

## Q22 Please respond to the following statements by rating them on a scale of $1-5\,$

|                                                                                                                                | STRONGLY<br>DISAGREE | DISAGREE | NEUTRAL     | AGREE        | STRONGLY<br>AGREE | N/A          | TOTAL | WEIGHTED<br>AVERAGE |
|--------------------------------------------------------------------------------------------------------------------------------|----------------------|----------|-------------|--------------|-------------------|--------------|-------|---------------------|
| A. My education in my<br>chosen field of study at<br>GWU has adequately<br>prepared me for graduate<br>and professional study. | 0.00%                | 2.94%    | 2.94%       | 41.18%<br>14 | 47.06%<br>16      | 5.88%        | 34    | 4.41                |
| B. My education in my<br>major field of study at<br>GWU has adequately<br>prepared me for a<br>job/career.                     | 0.00%                | 2.94%    | 2.94%       | 47.06%<br>16 | 47.06%<br>16      | 0.00%        | 34    | 4.38                |
| C. I would recommend a<br>friend/relative to The<br>School of Business, if<br>he/she plans to study at<br>GWU.                 | 0.00%                | 0.00%    | 5.88%       | 20.59%       | 73.53%<br>25      | 0.00%        | 34    | 4.68                |
| D. I would encourage my children to study in this department if they plan to study the concentrations we offer.                | 0.00%                | 0.00%    | 11.76%      | 35.29%<br>12 | 50.00%            | 2.94%        | 34    | 4.39                |
| E. Quality of academic advising was adequate                                                                                   | 0.00%                | 5.88%    | 5.88%       | 26.47%<br>9  | 58.82%<br>20      | 2.94%<br>1   | 34    | 4.42                |
| F. Policy and/or strategic management class was adequate to my needs.                                                          | 2.94%                | 0.00%    | 5.88%       | 41.18%<br>14 | 50.00%<br>17      | 0.00%        | 34    | 4.35                |
| G. Computers were available                                                                                                    | 0.00%                | 0.00%    | 2.94%       | 23.53%       | 26.47%<br>9       | 47.06%<br>16 | 34    | 4.44                |
| H. There was enough technological infusion in my classes.                                                                      | 0.00%                | 2.94%    | 5.88%       | 44.12%<br>15 | 44.12%<br>15      | 2.94%        | 34    | 4.33                |
| I. Internships and co-ops were enriching to the curriculum.                                                                    | 5.88%                | 5.88%    | 11.76%      | 8.82%        | 2.94%             | 64.71%<br>22 | 34    | 2.92                |
| J. Writing and speaking<br>courses I took helped me<br>to communicate more<br>effectively at my job.                           | 0.00%                | 0.00%    | 17.65%<br>6 | 26.47%       | 29.41%<br>10      | 26.47%       | 34    | 4.16                |
| K. My education and GWU enhanced my problemsolving skills.                                                                     | 0.00%                | 0.00%    | 11.76%      | 35.29%<br>12 | 52.94%<br>18      | 0.00%        | 34    | 4.41                |
| L. International courses improved my understanding of other economies and their culture.                                       | 0.00%                | 5.88%    | 2.94%       | 35.29%<br>12 | 35.29%<br>12      | 20.59%       | 34    | 4.26                |