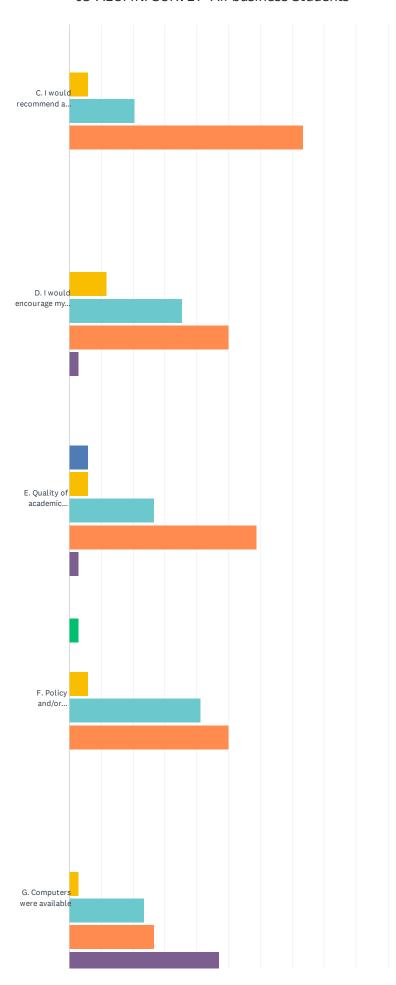

## Q22 Please respond to the following statements by rating them on a scale of $1-5\,$

|                                                                                                                                | STRONGLY<br>DISAGREE | DISAGREE | NEUTRAL     | AGREE        | STRONGLY<br>AGREE | N/A          | TOTAL | WEIGHTED<br>AVERAGE |
|--------------------------------------------------------------------------------------------------------------------------------|----------------------|----------|-------------|--------------|-------------------|--------------|-------|---------------------|
| A. My education in my<br>chosen field of study at<br>GWU has adequately<br>prepared me for graduate<br>and professional study. | 0.00%                | 2.94%    | 2.94%       | 41.18%<br>14 | 47.06%<br>16      | 5.88%        | 34    | 4.41                |
| B. My education in my<br>major field of study at<br>GWU has adequately<br>prepared me for a<br>job/career.                     | 0.00%                | 2.94%    | 2.94%       | 47.06%<br>16 | 47.06%<br>16      | 0.00%        | 34    | 4.38                |
| C. I would recommend a<br>friend/relative to The<br>School of Business, if<br>he/she plans to study at<br>GWU.                 | 0.00%                | 0.00%    | 5.88%       | 20.59%       | 73.53%<br>25      | 0.00%        | 34    | 4.68                |
| D. I would encourage my children to study in this department if they plan to study the concentrations we offer.                | 0.00%                | 0.00%    | 11.76%      | 35.29%<br>12 | 50.00%            | 2.94%        | 34    | 4.39                |
| E. Quality of academic advising was adequate                                                                                   | 0.00%                | 5.88%    | 5.88%       | 26.47%<br>9  | 58.82%<br>20      | 2.94%<br>1   | 34    | 4.42                |
| F. Policy and/or strategic management class was adequate to my needs.                                                          | 2.94%                | 0.00%    | 5.88%       | 41.18%<br>14 | 50.00%<br>17      | 0.00%        | 34    | 4.35                |
| G. Computers were available                                                                                                    | 0.00%                | 0.00%    | 2.94%       | 23.53%       | 26.47%<br>9       | 47.06%<br>16 | 34    | 4.44                |
| H. There was enough technological infusion in my classes.                                                                      | 0.00%                | 2.94%    | 5.88%       | 44.12%<br>15 | 44.12%<br>15      | 2.94%        | 34    | 4.33                |
| I. Internships and co-ops were enriching to the curriculum.                                                                    | 5.88%                | 5.88%    | 11.76%      | 8.82%        | 2.94%             | 64.71%<br>22 | 34    | 2.92                |
| J. Writing and speaking<br>courses I took helped me<br>to communicate more<br>effectively at my job.                           | 0.00%                | 0.00%    | 17.65%<br>6 | 26.47%       | 29.41%<br>10      | 26.47%       | 34    | 4.16                |
| K. My education and GWU enhanced my problemsolving skills.                                                                     | 0.00%                | 0.00%    | 11.76%      | 35.29%<br>12 | 52.94%<br>18      | 0.00%        | 34    | 4.41                |
| L. International courses improved my understanding of other economies and their culture.                                       | 0.00%                | 5.88%    | 2.94%       | 35.29%<br>12 | 35.29%<br>12      | 20.59%       | 34    | 4.26                |