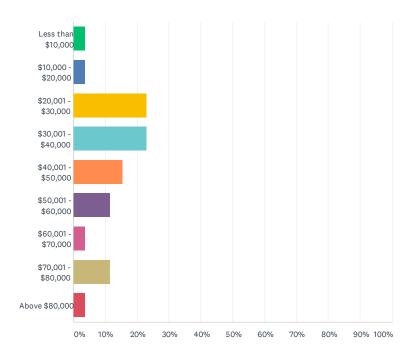

## Q18 What is your present Annual Salary Range:

Answered: 26 Skipped: 12

| ANSWER CHOICES      | RESPONSES |    |
|---------------------|-----------|----|
| Less than \$10,000  | 3.85%     | 1  |
| \$10,000 - \$20,000 | 3.85%     | 1  |
| \$20,001 - \$30,000 | 23.08%    | 6  |
| \$30,001 - \$40,000 | 23.08%    | 6  |
| \$40,001 - \$50,000 | 15.38%    | 4  |
| \$50,001 - \$60,000 | 11.54%    | 3  |
| \$60,001 - \$70,000 | 3.85%     | 1  |
| \$70,001 - \$80,000 | 11.54%    | 3  |
| Above \$80,000      | 3.85%     | 1  |
| TOTAL               |           | 26 |