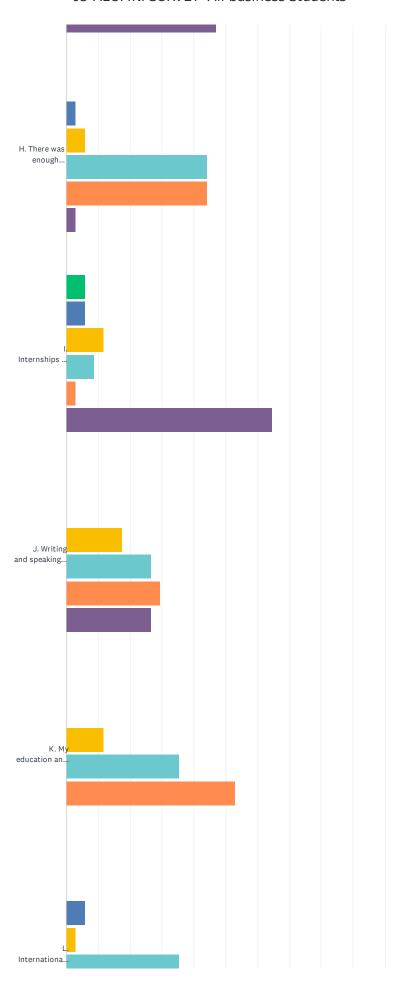

## Q22 Please respond to the following statements by rating them on a scale of $1-5\,$

|                                                                                                                                | STRONGLY<br>DISAGREE | DISAGREE | NEUTRAL     | AGREE        | STRONGLY<br>AGREE | N/A          | TOTAL | WEIGHTED<br>AVERAGE |
|--------------------------------------------------------------------------------------------------------------------------------|----------------------|----------|-------------|--------------|-------------------|--------------|-------|---------------------|
| A. My education in my<br>chosen field of study at<br>GWU has adequately<br>prepared me for graduate<br>and professional study. | 0.00%                | 2.94%    | 2.94%       | 41.18%<br>14 | 47.06%<br>16      | 5.88%        | 34    | 4.41                |
| B. My education in my<br>major field of study at<br>GWU has adequately<br>prepared me for a<br>job/career.                     | 0.00%                | 2.94%    | 2.94%       | 47.06%<br>16 | 47.06%<br>16      | 0.00%        | 34    | 4.38                |
| C. I would recommend a<br>friend/relative to The<br>School of Business, if<br>he/she plans to study at<br>GWU.                 | 0.00%                | 0.00%    | 5.88%       | 20.59%       | 73.53%<br>25      | 0.00%        | 34    | 4.68                |
| D. I would encourage my children to study in this department if they plan to study the concentrations we offer.                | 0.00%                | 0.00%    | 11.76%      | 35.29%<br>12 | 50.00%            | 2.94%        | 34    | 4.39                |
| E. Quality of academic advising was adequate                                                                                   | 0.00%                | 5.88%    | 5.88%       | 26.47%<br>9  | 58.82%<br>20      | 2.94%<br>1   | 34    | 4.42                |
| F. Policy and/or strategic management class was adequate to my needs.                                                          | 2.94%                | 0.00%    | 5.88%       | 41.18%<br>14 | 50.00%<br>17      | 0.00%        | 34    | 4.35                |
| G. Computers were available                                                                                                    | 0.00%                | 0.00%    | 2.94%       | 23.53%       | 26.47%<br>9       | 47.06%<br>16 | 34    | 4.44                |
| H. There was enough technological infusion in my classes.                                                                      | 0.00%                | 2.94%    | 5.88%       | 44.12%<br>15 | 44.12%<br>15      | 2.94%        | 34    | 4.33                |
| I. Internships and co-ops were enriching to the curriculum.                                                                    | 5.88%                | 5.88%    | 11.76%      | 8.82%        | 2.94%             | 64.71%<br>22 | 34    | 2.92                |
| J. Writing and speaking<br>courses I took helped me<br>to communicate more<br>effectively at my job.                           | 0.00%                | 0.00%    | 17.65%<br>6 | 26.47%       | 29.41%<br>10      | 26.47%       | 34    | 4.16                |
| K. My education and GWU enhanced my problemsolving skills.                                                                     | 0.00%                | 0.00%    | 11.76%      | 35.29%<br>12 | 52.94%<br>18      | 0.00%        | 34    | 4.41                |
| L. International courses improved my understanding of other economies and their culture.                                       | 0.00%                | 5.88%    | 2.94%       | 35.29%<br>12 | 35.29%<br>12      | 20.59%       | 34    | 4.26                |