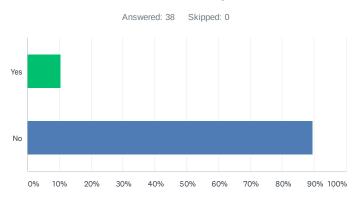

# Q8 Since your graduation from GWU, have you enrolled in classes at another university?

| ANSWER CHOICES | RESPONSES |    |
|----------------|-----------|----|
| Yes            | 10.53%    | 4  |
| No             | 89.47%    | 34 |
| TOTAL          |           | 38 |