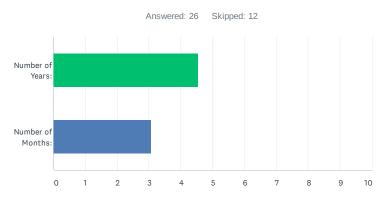

## Q17 Length of time at current job:

| ANSWER CHOICES        | AVERAGE NUMBER | TOTAL NUMBER | RESPONSES |
|-----------------------|----------------|--------------|-----------|
| Number of Years:      | 5              | 100          | 22        |
| Number of Months:     | 3              | 74           | 24        |
| Total Respondents: 26 |                |              |           |