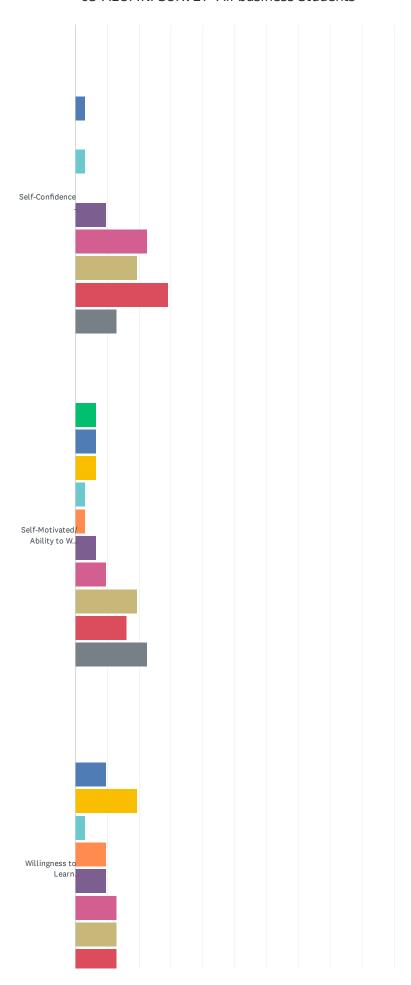

# Q24 Please write any comments that you think will help the department in improving the curriculum:

Answered: 7 Skipped: 31

| # | RESPONSES                                                                                                                                                                                                                                                                                                                                                                                                                                                                                                                                                                                                                                                                                                                                                 | DATE               |
|---|-----------------------------------------------------------------------------------------------------------------------------------------------------------------------------------------------------------------------------------------------------------------------------------------------------------------------------------------------------------------------------------------------------------------------------------------------------------------------------------------------------------------------------------------------------------------------------------------------------------------------------------------------------------------------------------------------------------------------------------------------------------|--------------------|
| 1 | The department is equally matched with other regional universities. I think the university as well as the department should continue to improve as per the technological trends and new breakthroughs that will widen students horizons and make them competitive.                                                                                                                                                                                                                                                                                                                                                                                                                                                                                        | 12/3/2016 8:40 PM  |
| 2 | see above.                                                                                                                                                                                                                                                                                                                                                                                                                                                                                                                                                                                                                                                                                                                                                | 10/11/2016 9:05 PM |
| 3 | Incorporate more Skype/ Webinar class sessions                                                                                                                                                                                                                                                                                                                                                                                                                                                                                                                                                                                                                                                                                                            | 10/9/2016 9:41 PM  |
| 4 | I was enrolled in several online classes with Dr. Metcalf. He requires you to wait until the assignments are due before you can submit them. This is a problem when you are a working adult. You should be able to work at your own pace. I had asked several times to take exams before the due dates. I was denied. I was only allowed to submit weekly assignments two weeks before they were due. I think this rule needs to be adjusted because these MBA classes and at an adult level you should not have to wait to submit assignments or take exams. You should have the flexible to work ahead and finish the classes before-hand, if possible. That's the purpose of online learning. You can't attend to the rigidity of a class environment. | 9/27/2016 12:33 PM |
| 5 | Work behavior, public speaking, meeting behavior, and body language courses.                                                                                                                                                                                                                                                                                                                                                                                                                                                                                                                                                                                                                                                                              | 9/24/2016 11:23 AM |
| 6 | In the business law class, you should be reading court cases and be able to discuss what happened in each of them. Having students "create a business" is not the most beneficial way for students to learn how to manage a business. That type of project is better suited for an entrepreneurship class. Instead, have students look at existing companies or problems within existing companies and do case studies. Have students discuss the material. Have students do more group work, not just one big group project at the end of the semester. HIRE BETTER TEACHERS. There are too many professors at Gardner-Webb and in the business school that coast by and allow their students to do the same.                                            | 9/23/2016 11:02 AM |
| 7 | The curriculum was great.                                                                                                                                                                                                                                                                                                                                                                                                                                                                                                                                                                                                                                                                                                                                 | 9/23/2016 9:15 AM  |
|   |                                                                                                                                                                                                                                                                                                                                                                                                                                                                                                                                                                                                                                                                                                                                                           |                    |