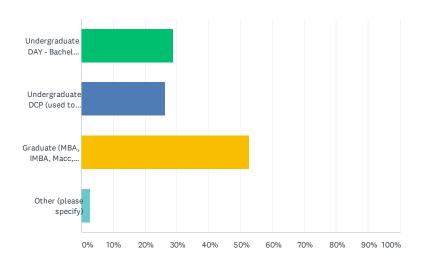

Q4 Indicate in which of the following programs you were enrolled at Gardner-Webb (Select all that Apply):

Answered: 38 Skipped: 0

| ANSWER CHOICES                                                                                      | RESPONSI | ES |
|-----------------------------------------------------------------------------------------------------|----------|----|
| Undergraduate DAY - Bachelors in Science Degree with a business Major and/or minor                  | 28.95%   | 11 |
| Undergraduate DCP (used to be GOAL)- Bachelors in Science Degree with a business Major and/or minor | 26.32%   | 10 |
| Graduate (MBA, IMBA, Macc, MWTM or Master-Plus)                                                     | 52.63%   | 20 |
| Other (please specify)                                                                              | 2.63%    | 1  |
| Total Respondents: 38                                                                               |          |    |