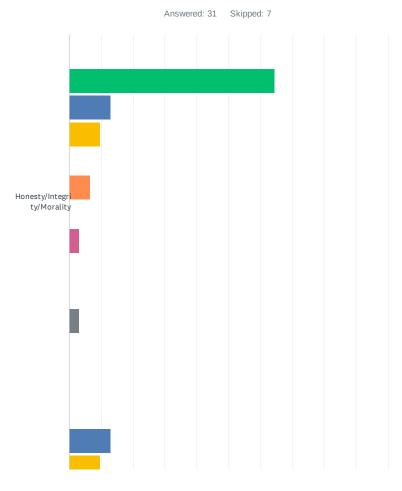

## Q22 Please respond to the following statements by rating them on a scale of $1-5\,$

|                                                                                                                                | STRONGLY<br>DISAGREE | DISAGREE | NEUTRAL     | AGREE        | STRONGLY<br>AGREE | N/A          | TOTAL | WEIGHTED<br>AVERAGE |
|--------------------------------------------------------------------------------------------------------------------------------|----------------------|----------|-------------|--------------|-------------------|--------------|-------|---------------------|
| A. My education in my<br>chosen field of study at<br>GWU has adequately<br>prepared me for graduate<br>and professional study. | 0.00%                | 2.94%    | 2.94%       | 41.18%<br>14 | 47.06%<br>16      | 5.88%        | 34    | 4.41                |
| B. My education in my<br>major field of study at<br>GWU has adequately<br>prepared me for a<br>job/career.                     | 0.00%                | 2.94%    | 2.94%       | 47.06%<br>16 | 47.06%<br>16      | 0.00%        | 34    | 4.38                |
| C. I would recommend a<br>friend/relative to The<br>School of Business, if<br>he/she plans to study at<br>GWU.                 | 0.00%                | 0.00%    | 5.88%       | 20.59%       | 73.53%<br>25      | 0.00%        | 34    | 4.68                |
| D. I would encourage my children to study in this department if they plan to study the concentrations we offer.                | 0.00%                | 0.00%    | 11.76%      | 35.29%<br>12 | 50.00%            | 2.94%        | 34    | 4.39                |
| E. Quality of academic advising was adequate                                                                                   | 0.00%                | 5.88%    | 5.88%       | 26.47%<br>9  | 58.82%<br>20      | 2.94%<br>1   | 34    | 4.42                |
| F. Policy and/or strategic management class was adequate to my needs.                                                          | 2.94%                | 0.00%    | 5.88%       | 41.18%<br>14 | 50.00%<br>17      | 0.00%        | 34    | 4.35                |
| G. Computers were available                                                                                                    | 0.00%                | 0.00%    | 2.94%       | 23.53%       | 26.47%<br>9       | 47.06%<br>16 | 34    | 4.44                |
| H. There was enough technological infusion in my classes.                                                                      | 0.00%                | 2.94%    | 5.88%       | 44.12%<br>15 | 44.12%<br>15      | 2.94%        | 34    | 4.33                |
| I. Internships and co-ops were enriching to the curriculum.                                                                    | 5.88%                | 5.88%    | 11.76%      | 8.82%        | 2.94%             | 64.71%<br>22 | 34    | 2.92                |
| J. Writing and speaking<br>courses I took helped me<br>to communicate more<br>effectively at my job.                           | 0.00%                | 0.00%    | 17.65%<br>6 | 26.47%       | 29.41%<br>10      | 26.47%       | 34    | 4.16                |
| K. My education and GWU enhanced my problemsolving skills.                                                                     | 0.00%                | 0.00%    | 11.76%      | 35.29%<br>12 | 52.94%<br>18      | 0.00%        | 34    | 4.41                |
| L. International courses improved my understanding of other economies and their culture.                                       | 0.00%                | 5.88%    | 2.94%       | 35.29%<br>12 | 35.29%<br>12      | 20.59%       | 34    | 4.26                |