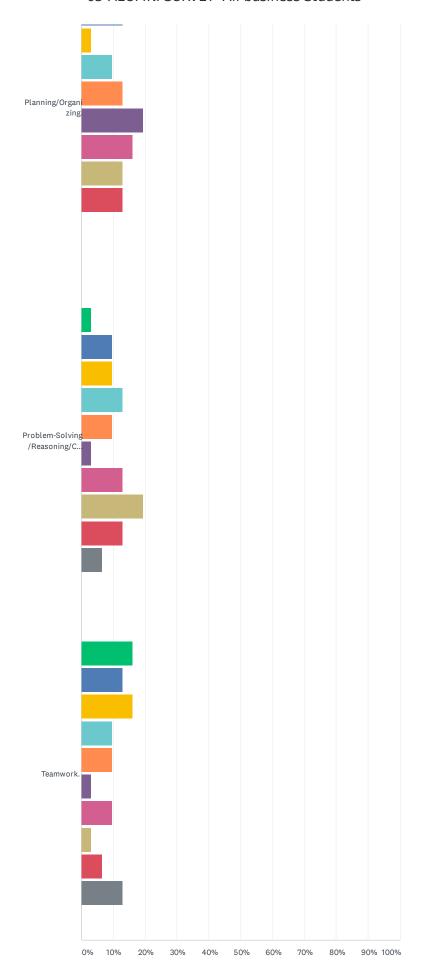

## Q22 Please respond to the following statements by rating them on a scale of $1-5\,$

|                                                                                                                                | STRONGLY<br>DISAGREE | DISAGREE | NEUTRAL     | AGREE        | STRONGLY<br>AGREE | N/A          | TOTAL | WEIGHTED<br>AVERAGE |
|--------------------------------------------------------------------------------------------------------------------------------|----------------------|----------|-------------|--------------|-------------------|--------------|-------|---------------------|
| A. My education in my<br>chosen field of study at<br>GWU has adequately<br>prepared me for graduate<br>and professional study. | 0.00%                | 2.94%    | 2.94%       | 41.18%<br>14 | 47.06%<br>16      | 5.88%        | 34    | 4.41                |
| B. My education in my<br>major field of study at<br>GWU has adequately<br>prepared me for a<br>job/career.                     | 0.00%                | 2.94%    | 2.94%       | 47.06%<br>16 | 47.06%<br>16      | 0.00%        | 34    | 4.38                |
| C. I would recommend a<br>friend/relative to The<br>School of Business, if<br>he/she plans to study at<br>GWU.                 | 0.00%                | 0.00%    | 5.88%       | 20.59%       | 73.53%<br>25      | 0.00%        | 34    | 4.68                |
| D. I would encourage my children to study in this department if they plan to study the concentrations we offer.                | 0.00%                | 0.00%    | 11.76%      | 35.29%<br>12 | 50.00%            | 2.94%        | 34    | 4.39                |
| E. Quality of academic advising was adequate                                                                                   | 0.00%                | 5.88%    | 5.88%       | 26.47%<br>9  | 58.82%<br>20      | 2.94%<br>1   | 34    | 4.42                |
| F. Policy and/or strategic management class was adequate to my needs.                                                          | 2.94%                | 0.00%    | 5.88%       | 41.18%<br>14 | 50.00%<br>17      | 0.00%        | 34    | 4.35                |
| G. Computers were available                                                                                                    | 0.00%                | 0.00%    | 2.94%       | 23.53%       | 26.47%<br>9       | 47.06%<br>16 | 34    | 4.44                |
| H. There was enough technological infusion in my classes.                                                                      | 0.00%                | 2.94%    | 5.88%       | 44.12%<br>15 | 44.12%<br>15      | 2.94%        | 34    | 4.33                |
| I. Internships and co-ops were enriching to the curriculum.                                                                    | 5.88%                | 5.88%    | 11.76%      | 8.82%        | 2.94%             | 64.71%<br>22 | 34    | 2.92                |
| J. Writing and speaking<br>courses I took helped me<br>to communicate more<br>effectively at my job.                           | 0.00%                | 0.00%    | 17.65%<br>6 | 26.47%       | 29.41%<br>10      | 26.47%       | 34    | 4.16                |
| K. My education and GWU enhanced my problemsolving skills.                                                                     | 0.00%                | 0.00%    | 11.76%      | 35.29%<br>12 | 52.94%<br>18      | 0.00%        | 34    | 4.41                |
| L. International courses improved my understanding of other economies and their culture.                                       | 0.00%                | 5.88%    | 2.94%       | 35.29%<br>12 | 35.29%<br>12      | 20.59%       | 34    | 4.26                |