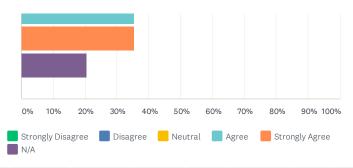

## Q22 Please respond to the following statements by rating them on a scale of $1-5\,$

|                                                                                                                                | STRONGLY<br>DISAGREE | DISAGREE | NEUTRAL     | AGREE        | STRONGLY<br>AGREE | N/A          | TOTAL | WEIGHTED<br>AVERAGE |
|--------------------------------------------------------------------------------------------------------------------------------|----------------------|----------|-------------|--------------|-------------------|--------------|-------|---------------------|
| A. My education in my<br>chosen field of study at<br>GWU has adequately<br>prepared me for graduate<br>and professional study. | 0.00%                | 2.94%    | 2.94%       | 41.18%<br>14 | 47.06%<br>16      | 5.88%        | 34    | 4.41                |
| B. My education in my<br>major field of study at<br>GWU has adequately<br>prepared me for a<br>job/career.                     | 0.00%                | 2.94%    | 2.94%       | 47.06%<br>16 | 47.06%<br>16      | 0.00%        | 34    | 4.38                |
| C. I would recommend a<br>friend/relative to The<br>School of Business, if<br>he/she plans to study at<br>GWU.                 | 0.00%                | 0.00%    | 5.88%       | 20.59%       | 73.53%<br>25      | 0.00%        | 34    | 4.68                |
| D. I would encourage my children to study in this department if they plan to study the concentrations we offer.                | 0.00%                | 0.00%    | 11.76%      | 35.29%<br>12 | 50.00%            | 2.94%        | 34    | 4.39                |
| E. Quality of academic advising was adequate                                                                                   | 0.00%                | 5.88%    | 5.88%       | 26.47%<br>9  | 58.82%<br>20      | 2.94%<br>1   | 34    | 4.42                |
| F. Policy and/or strategic management class was adequate to my needs.                                                          | 2.94%                | 0.00%    | 5.88%       | 41.18%<br>14 | 50.00%<br>17      | 0.00%        | 34    | 4.35                |
| G. Computers were available                                                                                                    | 0.00%                | 0.00%    | 2.94%       | 23.53%       | 26.47%<br>9       | 47.06%<br>16 | 34    | 4.44                |
| H. There was enough technological infusion in my classes.                                                                      | 0.00%                | 2.94%    | 5.88%       | 44.12%<br>15 | 44.12%<br>15      | 2.94%        | 34    | 4.33                |
| I. Internships and co-ops were enriching to the curriculum.                                                                    | 5.88%                | 5.88%    | 11.76%      | 8.82%        | 2.94%             | 64.71%<br>22 | 34    | 2.92                |
| J. Writing and speaking<br>courses I took helped me<br>to communicate more<br>effectively at my job.                           | 0.00%                | 0.00%    | 17.65%<br>6 | 26.47%       | 29.41%<br>10      | 26.47%       | 34    | 4.16                |
| K. My education and GWU enhanced my problemsolving skills.                                                                     | 0.00%                | 0.00%    | 11.76%      | 35.29%<br>12 | 52.94%<br>18      | 0.00%        | 34    | 4.41                |
| L. International courses improved my understanding of other economies and their culture.                                       | 0.00%                | 5.88%    | 2.94%       | 35.29%<br>12 | 35.29%<br>12      | 20.59%       | 34    | 4.26                |