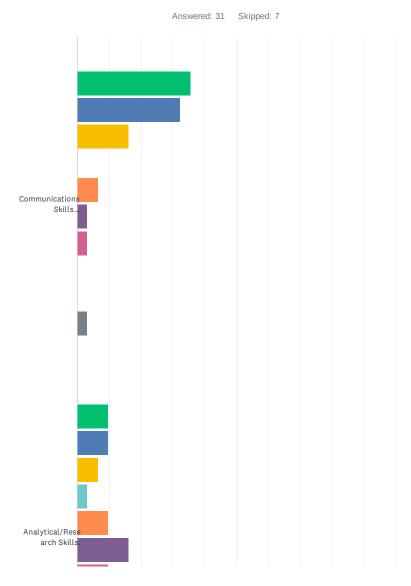

|                    |

# Q25 Please RANK the skills your employer considers when hiring new employees:1 being the MOST important to 10 the LEAST important.









■ 1 Most Important ■ 2 ■ 3 ■ 4 ■ 5 ■ 6 ■ 7 ■ 8

| 9                                                      | 10 Least In         | nportant     |             |             |             |             |             |             |             |                       |      |
|--------------------------------------------------------|---------------------|--------------|-------------|-------------|-------------|-------------|-------------|-------------|-------------|-----------------------|------|
|                                                        | 1 MOST<br>IMPORTANT | 2            | 3           | 4           | 5           | 6           | 7           | 8           | 9           | 10 LEAST<br>IMPORTANT | TOTA |
| Communications Skills (listening, verbal, written).    | 35.48%<br>