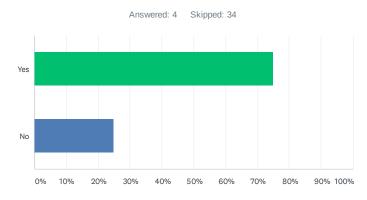

## Q9 Was it for a degree?

| ANSWER CHOICES | RESPONSES |   |
|----------------|-----------|---|
| Yes            | 75.00%    | 3 |
| No             | 25.00%    | 1 |
| TOTAL          |           | 4 |