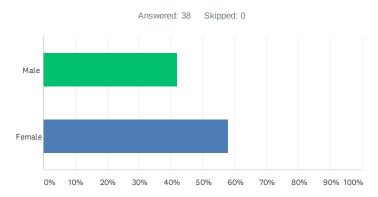

## Q1 Are you male or female?

| ANSWER CHOICES | RESPONSES |    |
|----------------|-----------|----|
| Male           | 42.11%    | 16 |
| Female         | 57.89%    | 22 |
| TOTAL          |           | 38 |