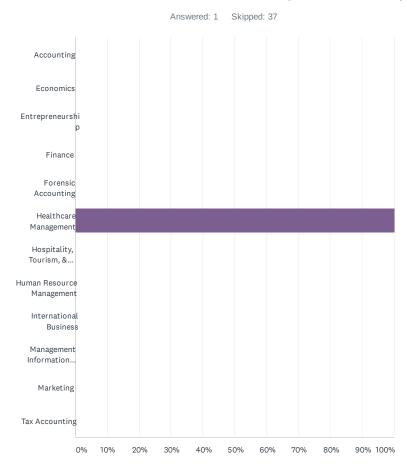

## Q7 Select the MBA-Plus Concentration (Select all that apply)

| ANSWER (     | CHOICES                     | RESPONSES |   |
|--------------|-----------------------------|-----------|---|
| Accounting   |                             | 0.00%     | 0 |
| Economics    |                             | 0.00%     | 0 |
| Entreprene   | urship                      | 0.00%     | 0 |
| Finance      |                             | 0.00%     | 0 |
| Forensic A   | ccounting                   | 0.00%     | 0 |
| Healthcare   | Management                  | 100.00%   | 1 |
| Hospitality, | Tourism, & Event Management | 0.00%     | 0 |
| Human Res    | source Management           | 0.00%     | 0 |
| Internationa | al Business                 | 0.00%     | 0 |
| Manageme     | nt Information Systems      | 0.00%     | 0 |
| Marketing    |                             | 0.00%     | 0 |
| Tax Accour   | nting                       | 0.00%     | 0 |
| Total Respo  | ondents: 1                  |           |   |
| #            | OTHER (PLEASE SPECIFY)      | DATE      |   |
|              | There are no responses.     |           |   |