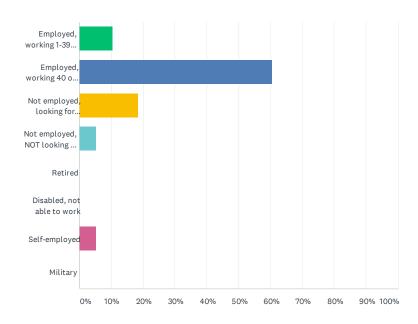

## Q13 Which of the following categories best describes your employment status?

Answered: 38 Skipped: 0

| ANSWER CHOICES                              | RESPONSES |    |
|---------------------------------------------|-----------|----|
| Employed, working 1-39 hours per week       | 10.53%    | 4  |
| Employed, working 40 or more hours per week | 60.53%    | 23 |
| Not employed, looking for work              | 18.42%    | 7  |
| Not employed, NOT looking for work          | 5.26%     | 2  |
| Retired                                     | 0.00%     | 0  |
| Disabled, not able to work                  | 0.00%     | 0  |
| Self-employed                               | 5.26%     | 2  |
| Military                                    | 0.00%     | 0  |
| TOTAL                                       |           | 38 |