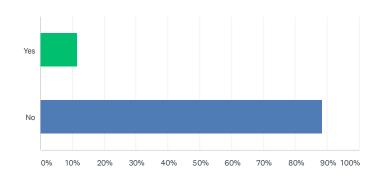

# Q8 Since your graduation from GWU, have you enrolled in classes at another university?

| ANSWER CHOICES | RESPONSES |    |
|----------------|-----------|----|
| Yes            | 10.53%    | 4  |
| No             | 89.47%    | 34 |
| TOTAL          |           | 38 |