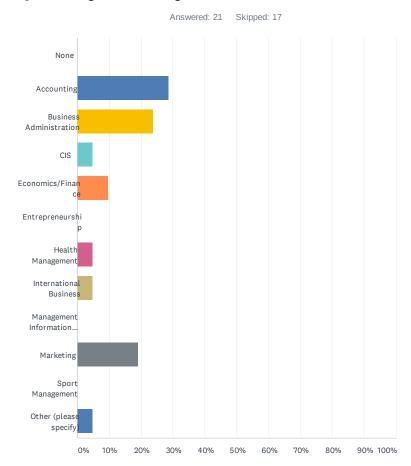

## Q5 Undergraduate Degree from Gardner-Webb University

| ANSWER CHOICES                 | RESPONSES |    |
|--------------------------------|-----------|----|
| None                           | 0.00%     | 0  |
| Accounting                     | 28.57%    | 6  |
| Business Administration        | 23.81%    | 5  |
| CIS                            | 4.76%     | 1  |
| Economics/Finance              | 9.52%     | 2  |
| Entrepreneurship               | 0.00%     | 0  |
| Health Management              | 4.76%     | 1  |
| International Business         | 4.76%     | 1  |
| Management Information Systems | 0.00%     | 0  |
| Marketing                      | 19.05%    | 4  |
| Sport Management               | 0.00%     | 0  |
| Other (please specify)         | 4.76%     | 1  |
| TOTAL                          |           | 21 |