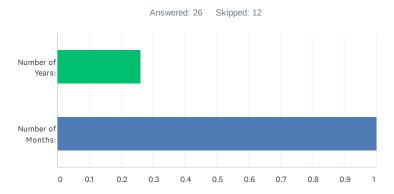

# Q19 If you did not find your first professional job before graduation, your waiting period was:

| ANSWER CHOICES        | AVERAGE NUMBER | TOTAL NUMBER | RESPONSES |
|-----------------------|----------------|--------------|-----------|
| Number of Years:      | 0              | 6            | 23        |
| Number of Months:     | 1              | 24           | 24        |
| Total Respondents: 26 |                |              |           |