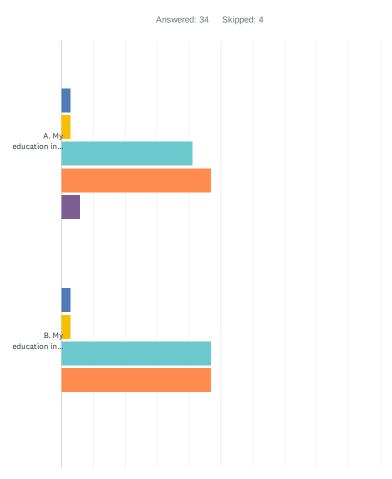

## Q22 Please respond to the following statements by rating them on a scale of $1-5\,$

|                                                                                                                                | STRONGLY<br>DISAGREE | DISAGREE | NEUTRAL     | AGREE        | STRONGLY<br>AGREE | N/A          | TOTAL | WEIGHTED<br>AVERAGE |
|--------------------------------------------------------------------------------------------------------------------------------|----------------------|----------|-------------|--------------|-------------------|--------------|-------|---------------------|
| A. My education in my<br>chosen field of study at<br>GWU has adequately<br>prepared me for graduate<br>and professional study. | 0.00%                | 2.94%    | 2.94%       | 41.18%<br>14 | 47.06%<br>16      | 5.88%        | 34    | 4.41                |
| B. My education in my<br>major field of study at<br>GWU has adequately<br>prepared me for a<br>job/career.                     | 0.00%                | 2.94%    | 2.94%       | 47.06%<br>16 | 47.06%<br>16      | 0.00%        | 34    | 4.38                |
| C. I would recommend a<br>friend/relative to The<br>School of Business, if<br>he/she plans to study at<br>GWU.                 | 0.00%                | 0.00%    | 5.88%       | 20.59%       | 73.53%<br>25      | 0.00%        | 34    | 4.68                |
| D. I would encourage my children to study in this department if they plan to study the concentrations we offer.                | 0.00%                | 0.00%    | 11.76%      | 35.29%<br>12 | 50.00%            | 2.94%        | 34    | 4.39                |
| E. Quality of academic advising was adequate                                                                                   | 0.00%                | 5.88%    | 5.88%       | 26.47%<br>9  | 58.82%<br>20      | 2.94%<br>1   | 34    | 4.42                |
| F. Policy and/or strategic management class was adequate to my needs.                                                          | 2.94%                | 0.00%    | 5.88%       | 41.18%<br>14 | 50.00%<br>17      | 0.00%        | 34    | 4.35                |
| G. Computers were available                                                                                                    | 0.00%                | 0.00%    | 2.94%       | 23.53%       | 26.47%<br>9       | 47.06%<br>16 | 34    | 4.44                |
| H. There was enough technological infusion in my classes.                                                                      | 0.00%                | 2.94%    | 5.88%       | 44.12%<br>15 | 44.12%<br>15      | 2.94%        | 34    | 4.33                |
| I. Internships and co-ops were enriching to the curriculum.                                                                    | 5.88%                | 5.88%    | 11.76%      | 8.82%        | 2.94%             | 64.71%<br>22 | 34    | 2.92                |
| J. Writing and speaking<br>courses I took helped me<br>to communicate more<br>effectively at my job.                           | 0.00%                | 0.00%    | 17.65%<br>6 | 26.47%       | 29.41%<br>10      | 26.47%       | 34    | 4.16                |
| K. My education and GWU enhanced my problemsolving skills.                                                                     | 0.00%                | 0.00%    | 11.76%      | 35.29%<br>12 | 52.94%<br>18      | 0.00%        | 34    | 4.41                |
| L. International courses improved my understanding of other economies and their culture.                                       | 0.00%                | 5.88%    | 2.94%       | 35.29%<br>12 | 35.29%<br>12      | 20.59%       | 34    | 4.26                |