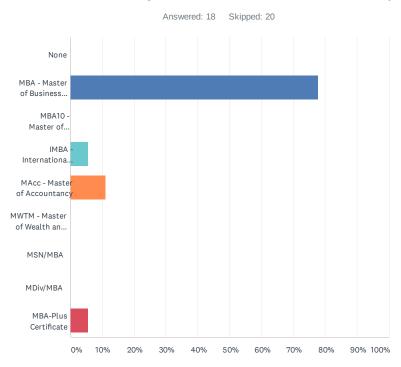

## Q6 Graduate Degree from Gardner-Webb University:

| ANSWER CHOICES                                          | RESPONSES |    |
|---------------------------------------------------------|-----------|----|
| None                                                    | 0.00%     | 0  |
| MBA - Master of Business Administration (Traditional)   | 77.78%    | 14 |
| MBA10 - Master of Business Administration (Accelerated_ | 0.00%     | 0  |
| IMBA - International Master of Business Administration  | 5.56%     | 1  |
| MAcc - Master of Accountancy                            | 11.11%    | 2  |
| MWTM - Master of Wealth and Trust                       | 0.00%     | 0  |
| MSN/MBA                                                 | 0.00%     | 0  |
| MDiv/MBA                                                | 0.00%     | 0  |
| MBA-Plus Certificate                                    | 5.56%     | 1  |
| TOTAL                                                   |           | 18 |