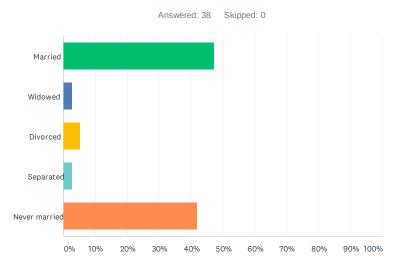

## Q2 Are you now married, widowed, divorced, separated, or never married?

| ANSWER CHOICES | RESPONSES |    |
|----------------|-----------|----|
| Married        | 47.37%    | 18 |
| Widowed        | 2.63%     | 1  |
| Divorced       | 5.26%     | 2  |
| Separated      | 2.63%     | 1  |
| Never married  | 42.11%    | 16 |
| TOTAL          |           | 38 |