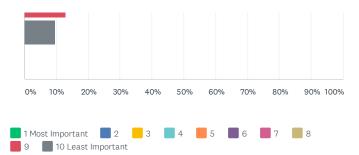

# Q24 Please write any comments that you think will help the department in improving the curriculum:

Answered: 7 Skipped: 31

| # | RESPONSES                                                                                                                                                                                                                                                                                                                                                                                                                                                                                                                                                                                                                                                                                                                                                 | DATE               |
|---|-----------------------------------------------------------------------------------------------------------------------------------------------------------------------------------------------------------------------------------------------------------------------------------------------------------------------------------------------------------------------------------------------------------------------------------------------------------------------------------------------------------------------------------------------------------------------------------------------------------------------------------------------------------------------------------------------------------------------------------------------------------|--------------------|
| 1 | The department is equally matched with other regional universities. I think the university as well as the department should continue to improve as per the technological trends and new breakthroughs that will widen students horizons and make them competitive.                                                                                                                                                                                                                                                                                                                                                                                                                                                                                        | 12/3/2016 8:40 PM  |
| 2 | see above.                                                                                                                                                                                                                                                                                                                                                                                                                                                                                                                                                                                                                                                                                                                                                | 10/11/2016 9:05 PM |
| 3 | Incorporate more Skype/ Webinar class sessions                                                                                                                                                                                                                                                                                                                                                                                                                                                                                                                                                                                                                                                                                                            | 10/9/2016 9:41 PM  |
| 4 | I was enrolled in several online classes with Dr. Metcalf. He requires you to wait until the assignments are due before you can submit them. This is a problem when you are a working adult. You should be able to work at your own pace. I had asked several times to take exams before the due dates. I was denied. I was only allowed to submit weekly assignments two weeks before they were due. I think this rule needs to be adjusted because these MBA classes and at an adult level you should not have to wait to submit assignments or take exams. You should have the flexible to work ahead and finish the classes before-hand, if possible. That's the purpose of online learning. You can't attend to the rigidity of a class environment. | 9/27/2016 12:33 PM |
| 5 | Work behavior, public speaking, meeting behavior, and body language courses.                                                                                                                                                                                                                                                                                                                                                                                                                                                                                                                                                                                                                                                                              | 9/24/2016 11:23 AM |
| 6 | In the business law class, you should be reading court cases and be able to discuss what happened in each of them. Having students "create a business" is not the most beneficial way for students to learn how to manage a business. That type of project is better suited for an entrepreneurship class. Instead, have students look at existing companies or problems within existing companies and do case studies. Have students discuss the material. Have students do more group work, not just one big group project at the end of the semester. HIRE BETTER TEACHERS. There are too many professors at Gardner-Webb and in the business school that coast by and allow their students to do the same.                                            | 9/23/2016 11:02 AM |
| 7 | The curriculum was great.                                                                                                                                                                                                                                                                                                                                                                                                                                                                                                                                                                                                                                                                                                                                 | 9/23/2016 9:15 AM  |
|   |                                                                                                                                                                                                                                                                                                                                                                                                                                                                                                                                                                                                                                                                                                                                                           |                    |