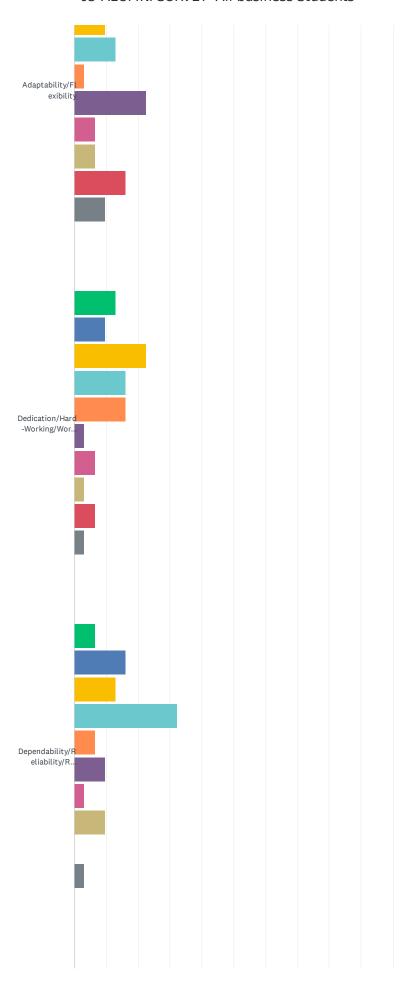

## Q22 Please respond to the following statements by rating them on a scale of $1-5\,$

|                                                                                                                                | STRONGLY<br>DISAGREE | DISAGREE | NEUTRAL     | AGREE        | STRONGLY<br>AGREE | N/A          | TOTAL | WEIGHTED<br>AVERAGE |
|--------------------------------------------------------------------------------------------------------------------------------|----------------------|----------|-------------|--------------|-------------------|--------------|-------|---------------------|
| A. My education in my<br>chosen field of study at<br>GWU has adequately<br>prepared me for graduate<br>and professional study. | 0.00%                | 2.94%    | 2.94%       | 41.18%<br>14 | 47.06%<br>16      | 5.88%        | 34    | 4.41                |
| B. My education in my<br>major field of study at<br>GWU has adequately<br>prepared me for a<br>job/career.                     | 0.00%                | 2.94%    | 2.94%       | 47.06%<br>16 | 47.06%<br>16      | 0.00%        | 34    | 4.38                |
| C. I would recommend a<br>friend/relative to The<br>School of Business, if<br>he/she plans to study at<br>GWU.                 | 0.00%                | 0.00%    | 5.88%       | 20.59%       | 73.53%<br>25      | 0.00%        | 34    | 4.68                |
| D. I would encourage my children to study in this department if they plan to study the concentrations we offer.                | 0.00%                | 0.00%    | 11.76%      | 35.29%<br>12 | 50.00%            | 2.94%        | 34    | 4.39                |
| E. Quality of academic advising was adequate                                                                                   | 0.00%                | 5.88%    | 5.88%       | 26.47%<br>9  | 58.82%<br>20      | 2.94%<br>1   | 34    | 4.42                |
| F. Policy and/or strategic management class was adequate to my needs.                                                          | 2.94%                | 0.00%    | 5.88%       | 41.18%<br>14 | 50.00%<br>17      | 0.00%        | 34    | 4.35                |
| G. Computers were available                                                                                                    | 0.00%                | 0.00%    | 2.94%       | 23.53%       | 26.47%<br>9       | 47.06%<br>16 | 34    | 4.44                |
| H. There was enough technological infusion in my classes.                                                                      | 0.00%                | 2.94%    | 5.88%       | 44.12%<br>15 | 44.12%<br>15      | 2.94%        | 34    | 4.33                |
| I. Internships and co-ops were enriching to the curriculum.                                                                    | 5.88%                | 5.88%    | 11.76%      | 8.82%        | 2.94%             | 64.71%<br>22 | 34    | 2.92                |
| J. Writing and speaking<br>courses I took helped me<br>to communicate more<br>effectively at my job.                           | 0.00%                | 0.00%    | 17.65%<br>6 | 26.47%       | 29.41%<br>10      | 26.47%       | 34    | 4.16                |
| K. My education and GWU enhanced my problemsolving skills.                                                                     | 0.00%                | 0.00%    | 11.76%      | 35.29%<br>12 | 52.94%<br>18      | 0.00%        | 34    | 4.41                |
| L. International courses improved my understanding of other economies and their culture.                                       | 0.00%                | 5.88%    | 2.94%       | 35.29%<br>12 | 35.29%<br>12      | 20.59%       | 34    | 4.26                |