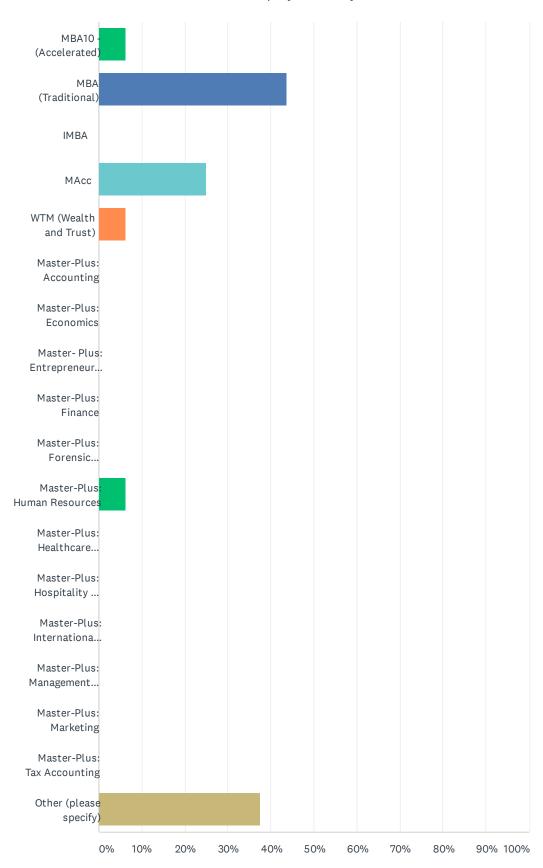

# Q6 Which GWU business majors receiving a "master's degree" have you hired in the past five years? Select all that apply.

Answered: 16 Skipped: 4

| ANSWER CHOICES                                | RESPONSES |   |
|-----------------------------------------------|-----------|---|
| MBA10 - (Accelerated)                         | 6.25%     | 1 |
| MBA (Traditional)                             | 43.75%    | 7 |
| IMBA                                          | 0.00%     | 0 |
| MAcc                                          | 25.00%    | 4 |
| WTM (Wealth and Trust)                        | 6.25%     | 1 |
| Master-Plus: Accounting                       | 0.00%     | 0 |
| Master-Plus: Economics                        | 0.00%     | 0 |
| Master- Plus: Entrepreneurship                | 0.00%     | 0 |
| Master-Plus: Finance                          | 0.00%     | 0 |
| Master-Plus: Forensic Accounting              | 0.00%     | 0 |
| Master-Plus: Human Resources                  | 6.25%     | 1 |
| Master-Plus: Healthcare Management            | 0.00%     | 0 |
| Master-Plus: Hospitality and Hotel Management | 0.00%     | 0 |
| Master-Plus: International Business           | 0.00%     | 0 |
| Master-Plus: Management Information Systems   | 0.00%     | 0 |
| Master-Plus: Marketing                        | 0.00%     | 0 |
| Master-Plus: Tax Accounting                   | 0.00%     | 0 |
| Other (please specify)                        | 37.50%    | 6 |
| Total Respondents: 16                         |           |   |