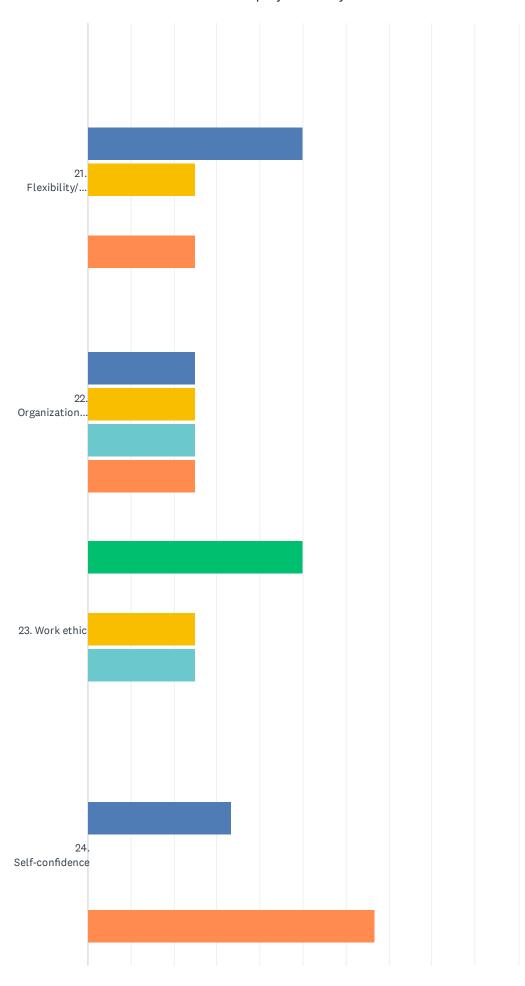

| 24. Self-confidence                                                              | 0.00% | 0.00%<br>0 | 7.69%<br>1 | 38.46%<br>5 | 46.15%<br>6 | 7.69%<br>1 | 13 | 4.42 |
|----------------------------------------------------------------------------------|-------|------------|------------|-------------|-------------|------------|----|------|
| 25. Overall, how well prepared was your GWU business graduate for the workforce. | 0.00% | 7.69%<br>1 | 7.69%<br>1 | 23.08%      | 53.85%<br>7 | 7.69%<br>1 | 13 | 4.33 |

Q11 Top Five Skills Please select the top five most important skills and/or abilities to your organization. (Where 1 is the most important and 5 is the least important.)NOTE THAT YOU CAN ONLY SELECT ONE SKILL PER COLUMN (IMPORTANCE).

0% 10% 20% 30% 40% 50% 60% 70% 80% 90% 100%

Top MOST IMPORTANT Skill Important Moderately Important

Of Little Importance LEAST IMPORTANT SKILL

|                                             | TOP MOST<br>IMPORTANT<br>SKILL | IMPORTANT   | MODERATELY<br>IMPORTANT | OF LITTLE<br>IMPORTANCE | LEAST<br>IMPORTANT<br>SKILL | TOTAL | WEIGHTED<br>AVERAGE |
|---------------------------------------------|--------------------------------|-------------|-------------------------|-------------------------|-----------------------------|-------|---------------------|
| Coherent and persuasive communicator        | 33.33%<br>1                    | 33.33%<br>1 | 33.33%<br>1             | 0.00%                   | 0.00%                       | 3     | 2.00                |
| 2. Writing skills                           | 0.00%                          | 100.00%     | 0.00%                   | 0.00%                   | 0.00%                       | 2     | 2.00                |
| 3. Oral presentation skills                 | 0.00%                          | 0.00%       | 0.00%                   | 0.00%                   | 0.00%                       | 0     | 0.00                |
| 4. Legal awareness                          | 0.00%                          | 0.00%       | 0.00%                   | 100.00%                 | 0.00%                       | 1     | 4.00                |
| 5.<br>Honesty/Integrity/Ethical<br>behavior | 71.43%<br>5                    | 14.29%<br>1 | 14.29%<br>1             | 0.00%                   | 0.00%                       | 7     | 1.43                |
| 6. Quantitative skills                      | 0.00%                          | 0.00%       | 33.33%<br>1             | 33.33%<br>1             | 33.33%<br>1                 | 3     | 4.00                |
| 7. Computer skills                          | 50.00%<br>1                    | 0.00%       | 50.00%<br>1             | 0.00%                   | 0.00%                       | 2     | 2.00                |
| 8. Ability to use information technology    | 0.00%                          | 50.00%      | 0.00%                   | 50.00%<br>1             | 0.00%                       | 2     | 3.00                |
| 9. International business perspective       | 0.00%                          | 0.00%       | 33.33%                  | 0.00%                   | 66.67%<br>2                 | 3     | 4.33                |
| 10. Financial analysis skills               | 0.00%                          | 50.00%<br>1 | 0.00%                   | 0.00%                   | 50.00%<br>1                 | 2     | 3.50                |
| 11. Understanding economic trends           | 0.00%                          | 0.00%       | 0.00%                   | 0.00%                   | 100.00%                     | 1     | 5.00                |
| 12. Marketing understanding                 | 0.00%                          | 0.00%       | 0.00%                   | 100.00%                 | 0.00%                       | 1     | 4.00                |
| 13. Production management understanding     | 0.00%                          | 0.00%       | 0.00%                   | 0.00%                   | 100.00%                     | 1     | 5.00                |
| 14. Leadership                              | 33.33%<br>1                    | 0.00%       | 0.00%                   | 66.67%                  | 0.00%                       | 3     | 3.00                |
| 15. Teamwork skills                         | 0.00%                          | 20.00%      | 20.00%                  | 40.00%                  | 20.00%                      | 5     | 3.60                |
| 16. Interpersonal skills                    | 0.00%                          | 50.00%<br>1 | 50.00%<br>1             | 0.00%                   | 0.00%                       | 2     | 2.50                |
| 17. Analytical skills                       | 33.33%<br>1                    | 0.00%       | 0.00%                   | 66.67%<br>2             | 0.00%                       | 3     | 3.00                |
| 18. Complex reasoning skills                | 0.00%                          | 0.00%       | 50.00%<br>1             | 0.00%                   | 50.00%<br>1                 | 2     | 4.00                |
| 19. Decision making skills                  | 0.00%                          | 0.00%       | 0.00%                   | 0.00%                   | 0.00%                       | 0     | 0.00                |
| 20. Motivation/Initiative                   | 50.00%<br>1                    | 0.00%       | 50.00%                  | 0.00%                   | 0.00%                       | 2     | 2.00                |
| 21.<br>Flexibility/Adaptability             | 0.00%                          | 50.00%      | 25.00%<br>1             | 0.00%                   | 25.00%<br>1                 | 4     | 3.00                |
| 22. Organizational skills                   | 0.00%                          | 25.00%<br>1 | 25.00%<br>1             | 25.00%<br>1             | 25.00%<br>1                 | 4     | 3.50                |

| 23. Work ethic      | 50.00% | 0.00%       | 25.00%<br>1 | 25.00%<br>1 | 0.00%  | 4 | 2.25 |
|---------------------|--------|-------------|-------------|-------------|--------|---|------|
| 24. Self-confidence | 0.00%  | 33.33%<br>1 | 0.00%       | 0.00%       | 66.67% | 3 | 4.00 |