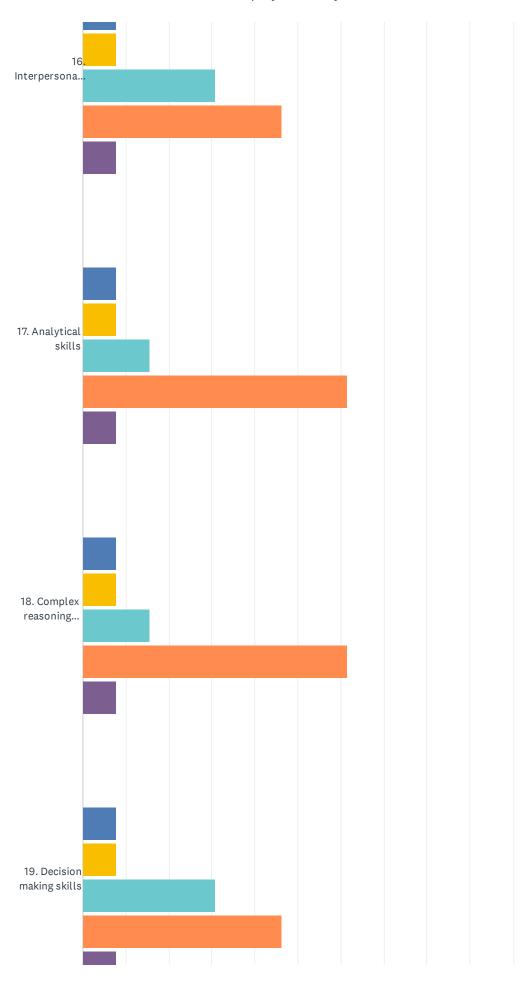

|                                          | POOR  | FAIR       | AVERAGE     | ABOVE<br>AVERAGE | OUTSTANDING | N/A         | TOTAL | WEIGHTED<br>AVERAGE |
|------------------------------------------|-------|------------|-------------|------------------|-------------|-------------|-------|---------------------|
| 1. Coherent and persuasive communicator  | 0.00% | 0.00%      | 15.38%<br>2 | 30.77%<br>4      | 46.15%<br>6 | 7.69%<br>1  | 13    | 4.33                |
| 2. Writing skills                        | 0.00% | 7.69%<br>1 | 15.38%<br>2 | 15.38%<br>2      | 53.85%<br>7 | 7.69%<br>1  | 13    | 4.25                |
| 3. Oral presentation skills              | 0.00% | 0.00%      | 7.69%<br>1  | 46.15%<br>6      | 38.46%<br>5 | 7.69%<br>1  | 13    | 4.33                |
| 4. Legal awareness                       | 0.00% | 7.69%<br>1 | 15.38%<br>2 | 30.77%<br>4      | 38.46%<br>5 | 7.69%<br>1  | 13    | 4.08                |
| 5. Honesty/Integrity/Ethical behavior    | 0.00% | 0.00%      | 15.38%<br>2 | 15.38%<br>2      | 61.54%<br>8 | 7.69%<br>1  | 13    | 4.50                |
| 6. Quantitative skills                   | 0.00% | 0.00%      | 7.69%<br>1  | 46.15%<br>6      | 38.46%<br>5 | 7.69%<br>1  | 13    | 4.33                |
| 7. Computer skills                       | 0.00% | 0.00%      | 0.00%       | 53.85%<br>7      | 38.46%<br>5 | 7.69%<br>1  | 13    | 4.42                |
| 8. Ability to use information technology | 0.00% | 0.00%      | 15.38%<br>2 | 38.46%<br>5      | 30.77%<br>4 | 15.38%<br>2 | 13    | 4.18                |
| 9. International business perspective    | 0.00% | 7.69%<br>1 | 15.38%<br>2 | 15.38%<br>2      | 38.46%<br>5 | 23.08%      | 13    | 4.10                |
| 10. Financial analysis skills            | 0.00% | 7.69%<br>1 | 7.69%<br>1  | 38.46%<br>5      | 38.46%<br>5 | 7.69%<br>1  | 13    | 4.17                |
| 11. Understanding economic trends        | 0.00% | 7.69%<br>1 | 15.38%<br>2 | 15.38%<br>2      | 46.15%<br>6 | 15.38%<br>2 | 13    | 4.18                |
| 12. Marketing understanding              | 0.00% | 7.69%<br>1 | 23.08%      | 15.38%<br>2      | 30.77%      | 23.08%      | 13    | 3.90                |
| 13. Production management understanding  | 0.00% | 7.69%<br>1 | 7.69%<br>1  | 23.08%           | 30.77%      | 30.77%      | 13    | 4.11                |
| 14. Leadership                           | 0.00% | 0.00%      | 7.69%<br>1  | 46.15%<br>6      | 38.46%<br>5 | 7.69%<br>1  | 13    | 4.33                |
| 15. Teamwork skills                      | 0.00% | 7.69%<br>1 | 7.69%<br>1  | 15.38%<br>2      | 61.54%<br>8 | 7.69%<br>1  | 13    | 4.42                |
| 16. Interpersonal skills                 | 0.00% | 7.69%<br>1 | 7.69%<br>1  | 30.77%<br>4      | 46.15%<br>6 | 7.69%<br>1  | 13    | 4.25                |
| 17. Analytical skills                    | 0.00% | 7.69%<br>1 | 7.69%<br>1  | 15.38%<br>2      | 61.54%<br>8 | 7.69%<br>1  | 13    | 4.42                |
| 18. Complex reasoning skills             | 0.00% | 7.69%<br>1 | 7.69%<br>1  | 15.38%<br>2      | 61.54%<br>8 | 7.69%<br>1  | 13    | 4.42                |
| 19. Decision making skills               | 0.00% | 7.69%      | 7.69%<br>1  | 30.77%           | 46.15%<br>6 | 7.69%<br>1  | 13    | 4.25                |
| 20. Motivation/Initiative                | 0.00% | 0.00%      | 0.00%       | 38.46%<br>5      | 53.85%<br>7 | 7.69%<br>1  | 13    | 4.58                |
| 21. Flexibility/Adaptability             | 0.00% | 7.69%      | 7.69%<br>1  | 15.38%           | 61.54%      | 7.69%<br>1  | 13    | 4.42                |
| 22. Organizational skills                | 0.00% | 0.00%      | 15.38%<br>2 | 23.08%           | 53.85%<br>7 | 7.69%<br>1  | 13    | 4.42                |
| 23. Work ethic                           | 0.00% | 0.00%      | 0.00%       | 30.77%           | 61.54%      | 7.69%<br>1  | 13    | 4.67                |
|                                          |       |            |             |                  |             |             |       |                     |