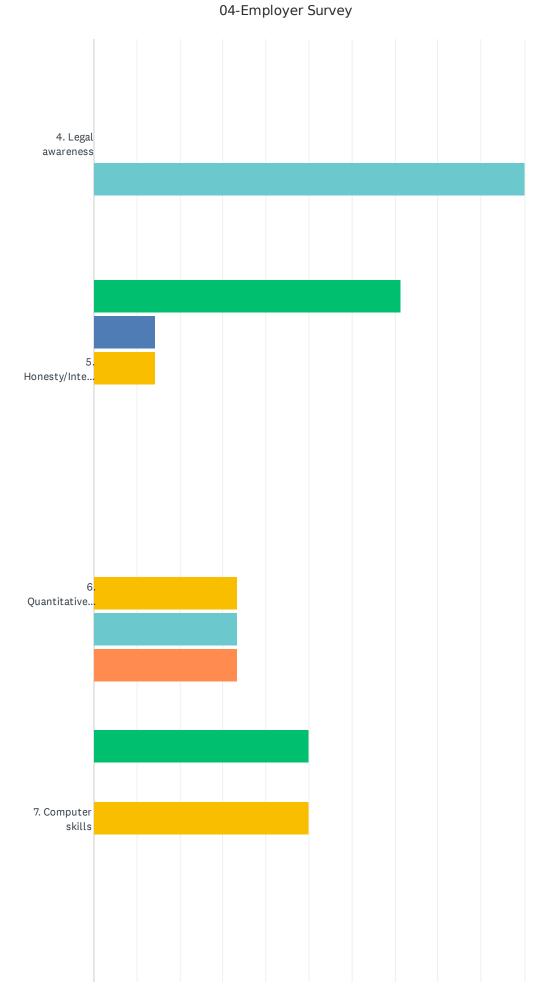

|                                          | POOR  | FAIR       | AVERAGE     | ABOVE<br>AVERAGE | OUTSTANDING | N/A         | TOTAL | WEIGHTED<br>AVERAGE |
|------------------------------------------|-------|------------|-------------|------------------|-------------|-------------|-------|---------------------|
| 1. Coherent and persuasive communicator  | 0.00% | 0.00%      | 15.38%<br>2 | 30.77%<br>4      | 46.15%<br>6 | 7.69%<br>1  | 13    | 4.33                |
| 2. Writing skills                        | 0.00% | 7.69%<br>1 | 15.38%<br>2 | 15.38%<br>2      | 53.85%<br>7 | 7.69%<br>1  | 13    | 4.25                |
| 3. Oral presentation skills              | 0.00% | 0.00%      | 7.69%<br>1  | 46.15%<br>6      | 38.46%<br>5 | 7.69%<br>1  | 13    | 4.33                |
| 4. Legal awareness                       | 0.00% | 7.69%<br>1 | 15.38%<br>2 | 30.77%<br>4      | 38.46%<br>5 | 7.69%<br>1  | 13    | 4.08                |
| 5. Honesty/Integrity/Ethical behavior    | 0.00% | 0.00%      | 15.38%<br>2 | 15.38%<br>2      | 61.54%<br>8 | 7.69%<br>1  | 13    | 4.50                |
| 6. Quantitative skills                   | 0.00% | 0.00%      | 7.69%<br>1  | 46.15%<br>6      | 38.46%<br>5 | 7.69%<br>1  | 13    | 4.33                |
| 7. Computer skills                       | 0.00% | 0.00%      | 0.00%       | 53.85%<br>7      | 38.46%<br>5 | 7.69%<br>1  | 13    | 4.42                |
| 8. Ability to use information technology | 0.00% | 0.00%      | 15.38%<br>2 | 38.46%<br>5      | 30.77%<br>4 | 15.38%<br>2 | 13    | 4.18                |
| 9. International business perspective    | 0.00% | 7.69%<br>1 | 15.38%<br>2 | 15.38%<br>2      | 38.46%<br>5 | 23.08%      | 13    | 4.10                |
| 10. Financial analysis skills            | 0.00% | 7.69%<br>1 | 7.69%<br>1  | 38.46%<br>5      | 38.46%<br>5 | 7.69%<br>1  | 13    | 4.17                |
| 11. Understanding economic trends        | 0.00% | 7.69%<br>1 | 15.38%<br>2 | 15.38%<br>2      | 46.15%<br>6 | 15.38%<br>2 | 13    | 4.18                |
| 12. Marketing understanding              | 0.00% | 7.69%<br>1 | 23.08%      | 15.38%<br>2      | 30.77%      | 23.08%      | 13    | 3.90                |
| 13. Production management understanding  | 0.00% | 7.69%<br>1 | 7.69%<br>1  | 23.08%           | 30.77%      | 30.77%      | 13    | 4.11                |
| 14. Leadership                           | 0.00% | 0.00%      | 7.69%<br>1  | 46.15%<br>6      | 38.46%<br>5 | 7.69%<br>1  | 13    | 4.33                |
| 15. Teamwork skills                      | 0.00% | 7.69%<br>1 | 7.69%<br>1  | 15.38%<br>2      | 61.54%<br>8 | 7.69%<br>1  | 13    | 4.42                |
| 16. Interpersonal skills                 | 0.00% | 7.69%<br>1 | 7.69%<br>1  | 30.77%<br>4      | 46.15%<br>6 | 7.69%<br>1  | 13    | 4.25                |
| 17. Analytical skills                    | 0.00% | 7.69%<br>1 | 7.69%<br>1  | 15.38%<br>2      | 61.54%<br>8 | 7.69%<br>1  | 13    | 4.42                |
| 18. Complex reasoning skills             | 0.00% | 7.69%<br>1 | 7.69%<br>1  | 15.38%<br>2      | 61.54%<br>8 | 7.69%<br>1  | 13    | 4.42                |
| 19. Decision making skills               | 0.00% | 7.69%      | 7.69%<br>1  | 30.77%           | 46.15%<br>6 | 7.69%<br>1  | 13    | 4.25                |
| 20. Motivation/Initiative                | 0.00% | 0.00%      | 0.00%       | 38.46%<br>5      | 53.85%<br>7 | 7.69%<br>1  | 13    | 4.58                |
| 21. Flexibility/Adaptability             | 0.00% | 7.69%      | 7.69%<br>1  | 15.38%           | 61.54%      | 7.69%<br>1  | 13    | 4.42                |
| 22. Organizational skills                | 0.00% | 0.00%      | 15.38%<br>2 | 23.08%           | 53.85%<br>7 | 7.69%<br>1  | 13    | 4.42                |
| 23. Work ethic                           | 0.00% | 0.00%      | 0.00%       | 30.77%           | 61.54%      | 7.69%<br>1  | 13    | 4.67                |
|                                          |       |            |             |                  |             |             |       |                     |