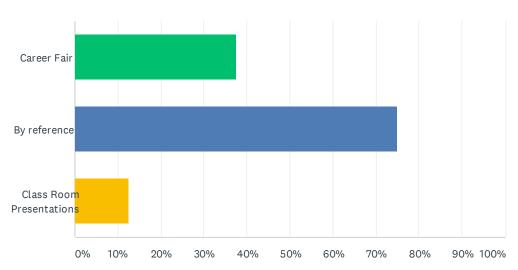

## Q7 Which resources do you utilize to recruit students from GWU? Select all that apply

Answered: 16 Skipped: 4

| ANSWER CHOICES           | RESPONSES |    |
|--------------------------|-----------|----|
| Career Fair              | 37.50%    | 6  |
| By reference             | 75.00%    | 12 |
| Class Room Presentations | 12.50%    | 2  |
| Total Respondents: 16    |           |    |