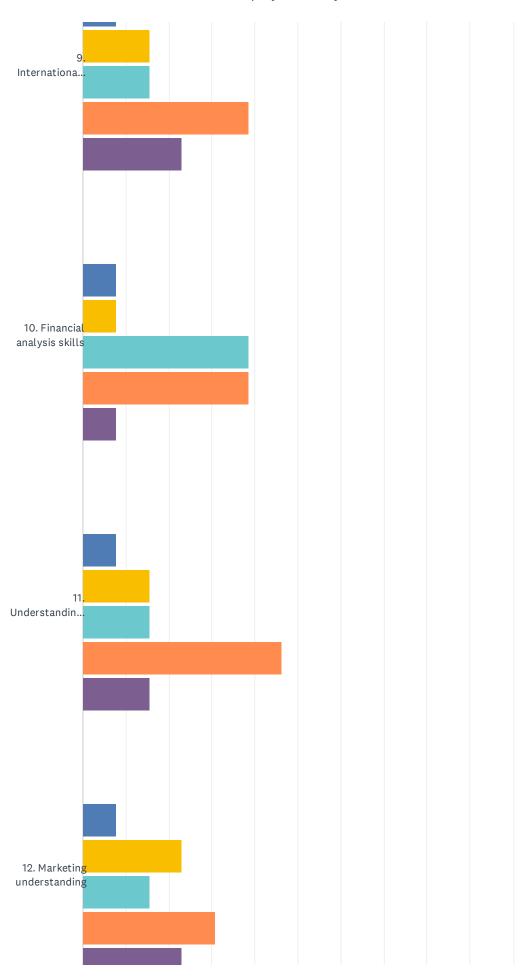

|                                          | POOR  | FAIR       | AVERAGE     | ABOVE<br>AVERAGE | OUTSTANDING | N/A         | TOTAL | WEIGHTED<br>AVERAGE |
|------------------------------------------|-------|------------|-------------|------------------|-------------|-------------|-------|---------------------|
| 1. Coherent and persuasive communicator  | 0.00% | 0.00%      | 15.38%<br>2 | 30.77%<br>4      | 46.15%<br>6 | 7.69%<br>1  | 13    | 4.33                |
| 2. Writing skills                        | 0.00% | 7.69%<br>1 | 15.38%<br>2 | 15.38%<br>2      | 53.85%<br>7 | 7.69%<br>1  | 13    | 4.25                |
| 3. Oral presentation skills              | 0.00% | 0.00%      | 7.69%<br>1  | 46.15%<br>6      | 38.46%<br>5 | 7.69%<br>1  | 13    | 4.33                |
| 4. Legal awareness                       | 0.00% | 7.69%<br>1 | 15.38%<br>2 | 30.77%<br>4      | 38.46%<br>5 | 7.69%<br>1  | 13    | 4.08                |
| 5. Honesty/Integrity/Ethical behavior    | 0.00% | 0.00%      | 15.38%<br>2 | 15.38%<br>2      | 61.54%<br>8 | 7.69%<br>1  | 13    | 4.50                |
| 6. Quantitative skills                   | 0.00% | 0.00%      | 7.69%<br>1  | 46.15%<br>6      | 38.46%<br>5 | 7.69%<br>1  | 13    | 4.33                |
| 7. Computer skills                       | 0.00% | 0.00%      | 0.00%       | 53.85%<br>7      | 38.46%<br>5 | 7.69%<br>1  | 13    | 4.42                |
| 8. Ability to use information technology | 0.00% | 0.00%      | 15.38%<br>2 | 38.46%<br>5      | 30.77%<br>4 | 15.38%<br>2 | 13    | 4.18                |
| 9. International business perspective    | 0.00% | 7.69%<br>1 | 15.38%<br>2 | 15.38%<br>2      | 38.46%<br>5 | 23.08%      | 13    | 4.10                |
| 10. Financial analysis skills            | 0.00% | 7.69%<br>1 | 7.69%<br>1  | 38.46%<br>5      | 38.46%<br>5 | 7.69%<br>1  | 13    | 4.17                |
| 11. Understanding economic trends        | 0.00% | 7.69%<br>1 | 15.38%<br>2 | 15.38%<br>2      | 46.15%<br>6 | 15.38%<br>2 | 13    | 4.18                |
| 12. Marketing understanding              | 0.00% | 7.69%<br>1 | 23.08%      | 15.38%<br>2      | 30.77%      | 23.08%      | 13    | 3.90                |
| 13. Production management understanding  | 0.00% | 7.69%<br>1 | 7.69%<br>1  | 23.08%           | 30.77%      | 30.77%      | 13    | 4.11                |
| 14. Leadership                           | 0.00% | 0.00%      | 7.69%<br>1  | 46.15%<br>6      | 38.46%<br>5 | 7.69%<br>1  | 13    | 4.33                |
| 15. Teamwork skills                      | 0.00% | 7.69%<br>1 | 7.69%<br>1  | 15.38%<br>2      | 61.54%<br>8 | 7.69%<br>1  | 13    | 4.42                |
| 16. Interpersonal skills                 | 0.00% | 7.69%<br>1 | 7.69%<br>1  | 30.77%<br>4      | 46.15%<br>6 | 7.69%<br>1  | 13    | 4.25                |
| 17. Analytical skills                    | 0.00% | 7.69%<br>1 | 7.69%<br>1  | 15.38%<br>2      | 61.54%<br>8 | 7.69%<br>1  | 13    | 4.42                |
| 18. Complex reasoning skills             | 0.00% | 7.69%<br>1 | 7.69%<br>1  | 15.38%<br>2      | 61.54%<br>8 | 7.69%<br>1  | 13    | 4.42                |
| 19. Decision making skills               | 0.00% | 7.69%      | 7.69%<br>1  | 30.77%           | 46.15%<br>6 | 7.69%<br>1  | 13    | 4.25                |
| 20. Motivation/Initiative                | 0.00% | 0.00%      | 0.00%       | 38.46%<br>5      | 53.85%<br>7 | 7.69%<br>1  | 13    | 4.58                |
| 21. Flexibility/Adaptability             | 0.00% | 7.69%      | 7.69%<br>1  | 15.38%           | 61.54%      | 7.69%<br>1  | 13    | 4.42                |
| 22. Organizational skills                | 0.00% | 0.00%      | 15.38%<br>2 | 23.08%           | 53.85%<br>7 | 7.69%<br>1  | 13    | 4.42                |
| 23. Work ethic                           | 0.00% | 0.00%      | 0.00%       | 30.77%           | 61.54%      | 7.69%<br>1  | 13    | 4.67                |
|                                          |       |            |             |                  |             |             |       |                     |