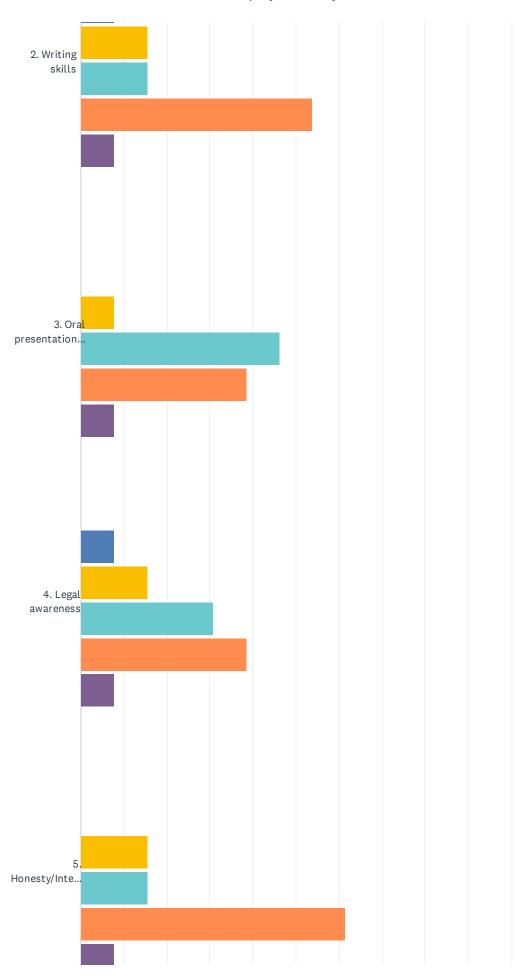

|                                          | POOR  | FAIR       | AVERAGE     | ABOVE<br>AVERAGE | OUTSTANDING | N/A         | TOTAL | WEIGHTED<br>AVERAGE |
|------------------------------------------|-------|------------|-------------|------------------|-------------|-------------|-------|---------------------|
| 1. Coherent and persuasive communicator  | 0.00% | 0.00%      | 15.38%<br>2 | 30.77%<br>4      | 46.15%<br>6 | 7.69%<br>1  | 13    | 4.33                |
| 2. Writing skills                        | 0.00% | 7.69%<br>1 | 15.38%<br>2 | 15.38%<br>2      | 53.85%<br>7 | 7.69%<br>1  | 13    | 4.25                |
| 3. Oral presentation skills              | 0.00% | 0.00%      | 7.69%<br>1  | 46.15%<br>6      | 38.46%<br>5 | 7.69%<br>1  | 13    | 4.33                |
| 4. Legal awareness                       | 0.00% | 7.69%<br>1 | 15.38%<br>2 | 30.77%<br>4      | 38.46%<br>5 | 7.69%<br>1  | 13    | 4.08                |
| 5. Honesty/Integrity/Ethical behavior    | 0.00% | 0.00%      | 15.38%<br>2 | 15.38%<br>2      | 61.54%<br>8 | 7.69%<br>1  | 13    | 4.50                |
| 6. Quantitative skills                   | 0.00% | 0.00%      | 7.69%<br>1  | 46.15%<br>6      | 38.46%<br>5 | 7.69%<br>1  | 13    | 4.33                |
| 7. Computer skills                       | 0.00% | 0.00%      | 0.00%       | 53.85%<br>7      | 38.46%<br>5 | 7.69%<br>1  | 13    | 4.42                |
| 8. Ability to use information technology | 0.00% | 0.00%      | 15.38%<br>2 | 38.46%<br>5      | 30.77%<br>4 | 15.38%<br>2 | 13    | 4.18                |
| 9. International business perspective    | 0.00% | 7.69%<br>1 | 15.38%<br>2 | 15.38%<br>2      | 38.46%<br>5 | 23.08%      | 13    | 4.10                |
| 10. Financial analysis skills            | 0.00% | 7.69%<br>1 | 7.69%<br>1  | 38.46%<br>5      | 38.46%<br>5 | 7.69%<br>1  | 13    | 4.17                |
| 11. Understanding economic trends        | 0.00% | 7.69%<br>1 | 15.38%<br>2 | 15.38%<br>2      | 46.15%<br>6 | 15.38%<br>2 | 13    | 4.18                |
| 12. Marketing understanding              | 0.00% | 7.69%<br>1 | 23.08%      | 15.38%<br>2      | 30.77%      | 23.08%      | 13    | 3.90                |
| 13. Production management understanding  | 0.00% | 7.69%<br>1 | 7.69%<br>1  | 23.08%           | 30.77%      | 30.77%      | 13    | 4.11                |
| 14. Leadership                           | 0.00% | 0.00%      | 7.69%<br>1  | 46.15%<br>6      | 38.46%<br>5 | 7.69%<br>1  | 13    | 4.33                |
| 15. Teamwork skills                      | 0.00% | 7.69%<br>1 | 7.69%<br>1  | 15.38%<br>2      | 61.54%<br>8 | 7.69%<br>1  | 13    | 4.42                |
| 16. Interpersonal skills                 | 0.00% | 7.69%<br>1 | 7.69%<br>1  | 30.77%<br>4      | 46.15%<br>6 | 7.69%<br>1  | 13    | 4.25                |
| 17. Analytical skills                    | 0.00% | 7.69%<br>1 | 7.69%<br>1  | 15.38%<br>2      | 61.54%<br>8 | 7.69%<br>1  | 13    | 4.42                |
| 18. Complex reasoning skills             | 0.00% | 7.69%<br>1 | 7.69%<br>1  | 15.38%<br>2      | 61.54%<br>8 | 7.69%<br>1  | 13    | 4.42                |
| 19. Decision making skills               | 0.00% | 7.69%      | 7.69%<br>1  | 30.77%           | 46.15%<br>6 | 7.69%<br>1  | 13    | 4.25                |
| 20. Motivation/Initiative                | 0.00% | 0.00%      | 0.00%       | 38.46%<br>5      | 53.85%<br>7 | 7.69%<br>1  | 13    | 4.58                |
| 21. Flexibility/Adaptability             | 0.00% | 7.69%      | 7.69%<br>1  | 15.38%           | 61.54%      | 7.69%<br>1  | 13    | 4.42                |
| 22. Organizational skills                | 0.00% | 0.00%      | 15.38%<br>2 | 23.08%           | 53.85%<br>7 | 7.69%<br>1  | 13    | 4.42                |
| 23. Work ethic                           | 0.00% | 0.00%      | 0.00%       | 30.77%           | 61.54%      | 7.69%<br>1  | 13    | 4.67                |
|                                          |       |            |             |                  |             |             |       |                     |