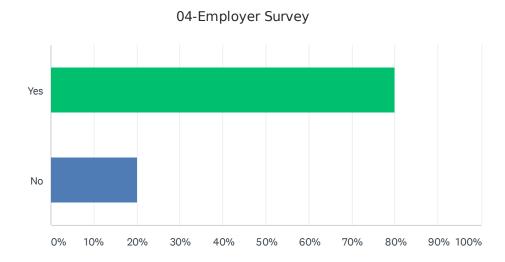

### Q3 Do you have employees that graduated from the Godbold School of Business at Gardner-Webb University?

Answered: 20 Skipped: 0

| ANSWER CHOICES | RESPONSES |    |
|----------------|-----------|----|
| Yes            | 80.00%    | 16 |
| No             | 20.00%    | 4  |
| TOTAL          |           | 20 |