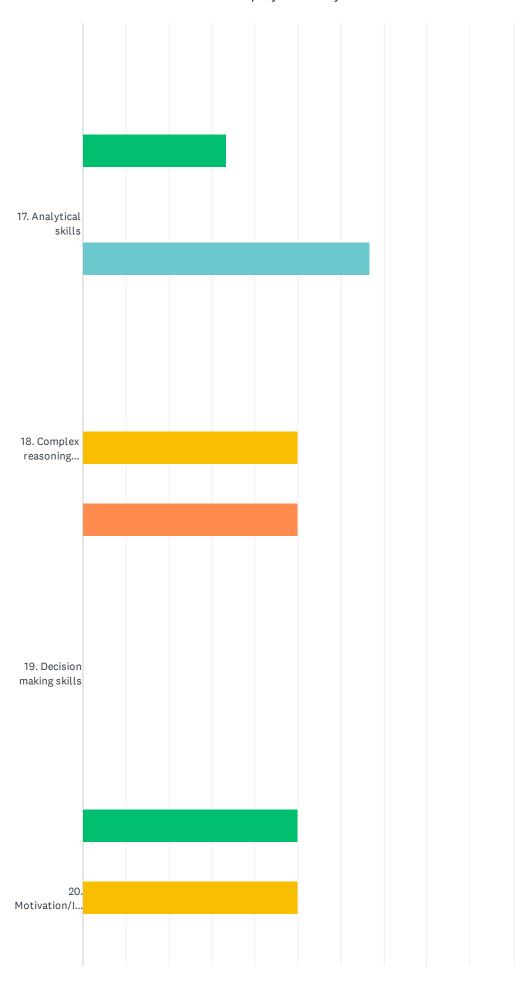

Q10 Skills and /or AbilitiesFor each item listed below, please rate your overall experience with Gardner-Webb University business graduates that you have hired within the past five years. Select the number that corresponds with your assessment (enter "NA" if no response). Use the following scale: 1 = Poor 2 = Fair 3 = Average 4 = Above Average 5 = Outstanding

|                                          | POOR  | FAIR       | AVERAGE     | ABOVE<br>AVERAGE | OUTSTANDING | N/A         | TOTAL | WEIGHTED<br>AVERAGE |
|------------------------------------------|-------|------------|-------------|------------------|-------------|-------------|-------|---------------------|
| 1. Coherent and persuasive communicator  | 0.00% | 0.00%      | 15.38%<br>2 | 30.77%<br>4      | 46.15%<br>6 | 7.69%<br>1  | 13    | 4.33                |
| 2. Writing skills                        | 0.00% | 7.69%<br>1 | 15.38%<br>2 | 15.38%<br>2      | 53.85%<br>7 | 7.69%<br>1  | 13    | 4.25                |
| 3. Oral presentation skills              | 0.00% | 0.00%      | 7.69%<br>1  | 46.15%<br>6      | 38.46%<br>5 | 7.69%<br>1  | 13    | 4.33                |
| 4. Legal awareness                       | 0.00% | 7.69%<br>1 | 15.38%<br>2 | 30.77%<br>4      | 38.46%<br>5 | 7.69%<br>1  | 13    | 4.08                |
| 5. Honesty/Integrity/Ethical behavior    | 0.00% | 0.00%      | 15.38%<br>2 | 15.38%<br>2      | 61.54%<br>8 | 7.69%<br>1  | 13    | 4.50                |
| 6. Quantitative skills                   | 0.00% | 0.00%      | 7.69%<br>1  | 46.15%<br>6      | 38.46%<br>5 | 7.69%<br>1  | 13    | 4.33                |
| 7. Computer skills                       | 0.00% | 0.00%      | 0.00%       | 53.85%<br>7      | 38.46%<br>5 | 7.69%<br>1  | 13    | 4.42                |
| 8. Ability to use information technology | 0.00% | 0.00%      | 15.38%<br>2 | 38.46%<br>5      | 30.77%<br>4 | 15.38%<br>2 | 13    | 4.18                |
| 9. International business perspective    | 0.00% | 7.69%<br>1 | 15.38%<br>2 | 15.38%<br>2      | 38.46%<br>5 | 23.08%      | 13    | 4.10                |
| 10. Financial analysis skills            | 0.00% | 7.69%<br>1 | 7.69%<br>1  | 38.46%<br>5      | 38.46%<br>5 | 7.69%<br>1  | 13    | 4.17                |
| 11. Understanding economic trends        | 0.00% | 7.69%<br>1 | 15.38%<br>2 | 15.38%<br>2      | 46.15%<br>6 | 15.38%<br>2 | 13    | 4.18                |
| 12. Marketing understanding              | 0.00% | 7.69%<br>1 | 23.08%      | 15.38%<br>2      | 30.77%      | 23.08%      | 13    | 3.90                |
| 13. Production management understanding  | 0.00% | 7.69%<br>1 | 7.69%<br>1  | 23.08%           | 30.77%      | 30.77%      | 13    | 4.11                |
| 14. Leadership                           | 0.00% | 0.00%      | 7.69%<br>1  | 46.15%<br>6      | 38.46%<br>5 | 7.69%<br>1  | 13    | 4.33                |
| 15. Teamwork skills                      | 0.00% | 7.69%<br>1 | 7.69%<br>1  | 15.38%<br>2      | 61.54%<br>8 | 7.69%<br>1  | 13    | 4.42                |
| 16. Interpersonal skills                 | 0.00% | 7.69%<br>1 | 7.69%<br>1  | 30.77%<br>4      | 46.15%<br>6 | 7.69%<br>1  | 13    | 4.25                |
| 17. Analytical skills                    | 0.00% | 7.69%<br>1 | 7.69%<br>1  | 15.38%<br>2      | 61.54%<br>8 | 7.69%<br>1  | 13    | 4.42                |
| 18. Complex reasoning skills             | 0.00% | 7.69%<br>1 | 7.69%<br>1  | 15.38%<br>2      | 61.54%<br>8 | 7.69%<br>1  | 13    | 4.42                |
| 19. Decision making skills               | 0.00% | 7.69%      | 7.69%<br>1  | 30.77%           | 46.15%<br>6 | 7.69%<br>1  | 13    | 4.25                |
| 20. Motivation/Initiative                | 0.00% | 0.00%      | 0.00%       | 38.46%<br>5      | 53.85%<br>7 | 7.69%<br>1  | 13    | 4.58                |
| 21. Flexibility/Adaptability             | 0.00% | 7.69%      | 7.69%<br>1  | 15.38%           | 61.54%      | 7.69%<br>1  | 13    | 4.42                |
| 22. Organizational skills                | 0.00% | 0.00%      | 15.38%<br>2 | 23.08%           | 53.85%<br>7 | 7.69%<br>1  | 13    | 4.42                |
| 23. Work ethic                           | 0.00% | 0.00%      | 0.00%       | 30.77%           | 61.54%      | 7.69%<br>1  | 13    | 4.67                |
|                                          |       |            |             |                  |             |             |       |                     |

| 24. Self-confidence                                                              | 0.00% | 0.00%<br>0 | 7.69%<br>1 | 38.46%<br>5 | 46.15%<br>6 | 7.69%<br>1 | 13 | 4.42 |
|----------------------------------------------------------------------------------|-------|------------|------------|-------------|-------------|------------|----|------|
| 25. Overall, how well prepared was your GWU business graduate for the workforce. | 0.00% | 7.69%<br>1 | 7.69%<br>1 | 23.08%      | 53.85%<br>7 | 7.69%<br>1 | 13 | 4.33 |