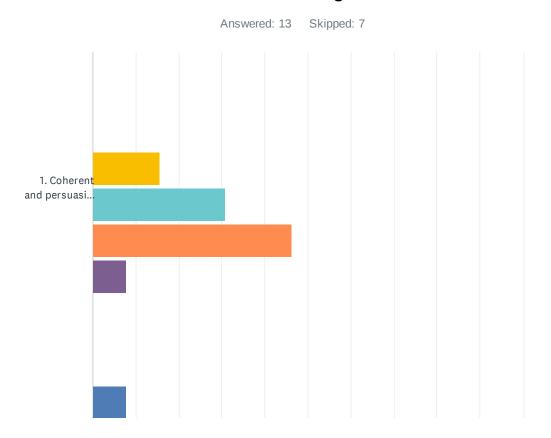

|                                          | POOR  | FAIR       | AVERAGE     | ABOVE<br>AVERAGE | OUTSTANDING | N/A         | TOTAL | WEIGHTED<br>AVERAGE |
|------------------------------------------|-------|------------|-------------|------------------|-------------|-------------|-------|---------------------|
| 1. Coherent and persuasive communicator  | 0.00% | 0.00%      | 15.38%<br>2 | 30.77%<br>4      | 46.15%<br>6 | 7.69%<br>1  | 13    | 4.33                |
| 2. Writing skills                        | 0.00% | 7.69%<br>1 | 15.38%<br>2 | 15.38%<br>2      | 53.85%<br>7 | 7.69%<br>1  | 13    | 4.25                |
| 3. Oral presentation skills              | 0.00% | 0.00%      | 7.69%<br>1  | 46.15%<br>6      | 38.46%<br>5 | 7.69%<br>1  | 13    | 4.33                |
| 4. Legal awareness                       | 0.00% | 7.69%<br>1 | 15.38%<br>2 | 30.77%<br>4      | 38.46%<br>5 | 7.69%<br>1  | 13    | 4.08                |
| 5. Honesty/Integrity/Ethical behavior    | 0.00% | 0.00%      | 15.38%<br>2 | 15.38%<br>2      | 61.54%<br>8 | 7.69%<br>1  | 13    | 4.50                |
| 6. Quantitative skills                   | 0.00% | 0.00%      | 7.69%<br>1  | 46.15%<br>6      | 38.46%<br>5 | 7.69%<br>1  | 13    | 4.33                |
| 7. Computer skills                       | 0.00% | 0.00%      | 0.00%       | 53.85%<br>7      | 38.46%<br>5 | 7.69%<br>1  | 13    | 4.42                |
| 8. Ability to use information technology | 0.00% | 0.00%      | 15.38%<br>2 | 38.46%<br>5      | 30.77%<br>4 | 15.38%<br>2 | 13    | 4.18                |
| 9. International business perspective    | 0.00% | 7.69%<br>1 | 15.38%<br>2 | 15.38%<br>2      | 38.46%<br>5 | 23.08%      | 13    | 4.10                |
| 10. Financial analysis skills            | 0.00% | 7.69%<br>1 | 7.69%<br>1  | 38.46%<br>5      | 38.46%<br>5 | 7.69%<br>1  | 13    | 4.17                |
| 11. Understanding economic trends        | 0.00% | 7.69%<br>1 | 15.38%<br>2 | 15.38%<br>2      | 46.15%<br>6 | 15.38%<br>2 | 13    | 4.18                |
| 12. Marketing understanding              | 0.00% | 7.69%<br>1 | 23.08%      | 15.38%<br>2      | 30.77%      | 23.08%      | 13    | 3.90                |
| 13. Production management understanding  | 0.00% | 7.69%<br>1 | 7.69%<br>1  | 23.08%           | 30.77%      | 30.77%      | 13    | 4.11                |
| 14. Leadership                           | 0.00% | 0.00%      | 7.69%<br>1  | 46.15%<br>6      | 38.46%<br>5 | 7.69%<br>1  | 13    | 4.33                |
| 15. Teamwork skills                      | 0.00% | 7.69%<br>1 | 7.69%<br>1  | 15.38%<br>2      | 61.54%<br>8 | 7.69%<br>1  | 13    | 4.42                |
| 16. Interpersonal skills                 | 0.00% | 7.69%<br>1 | 7.69%<br>1  | 30.77%<br>4      | 46.15%<br>6 | 7.69%<br>1  | 13    | 4.25                |
| 17. Analytical skills                    | 0.00% | 7.69%<br>1 | 7.69%<br>1  | 15.38%<br>2      | 61.54%<br>8 | 7.69%<br>1  | 13    | 4.42                |
| 18. Complex reasoning skills             | 0.00% | 7.69%<br>1 | 7.69%<br>1  | 15.38%<br>2      | 61.54%<br>8 | 7.69%<br>1  | 13    | 4.42                |
| 19. Decision making skills               | 0.00% | 7.69%      | 7.69%<br>1  | 30.77%           | 46.15%<br>6 | 7.69%<br>1  | 13    | 4.25                |
| 20. Motivation/Initiative                | 0.00% | 0.00%      | 0.00%       | 38.46%<br>5      | 53.85%<br>7 | 7.69%<br>1  | 13    | 4.58                |
| 21. Flexibility/Adaptability             | 0.00% | 7.69%      | 7.69%<br>1  | 15.38%           | 61.54%      | 7.69%<br>1  | 13    | 4.42                |
| 22. Organizational skills                | 0.00% | 0.00%      | 15.38%<br>2 | 23.08%           | 53.85%<br>7 | 7.69%<br>1  | 13    | 4.42                |
| 23. Work ethic                           | 0.00% | 0.00%      | 0.00%       | 30.77%           | 61.54%      | 7.69%<br>1  | 13    | 4.67                |
|                                          |       |            |             |                  |             |             |       |                     |