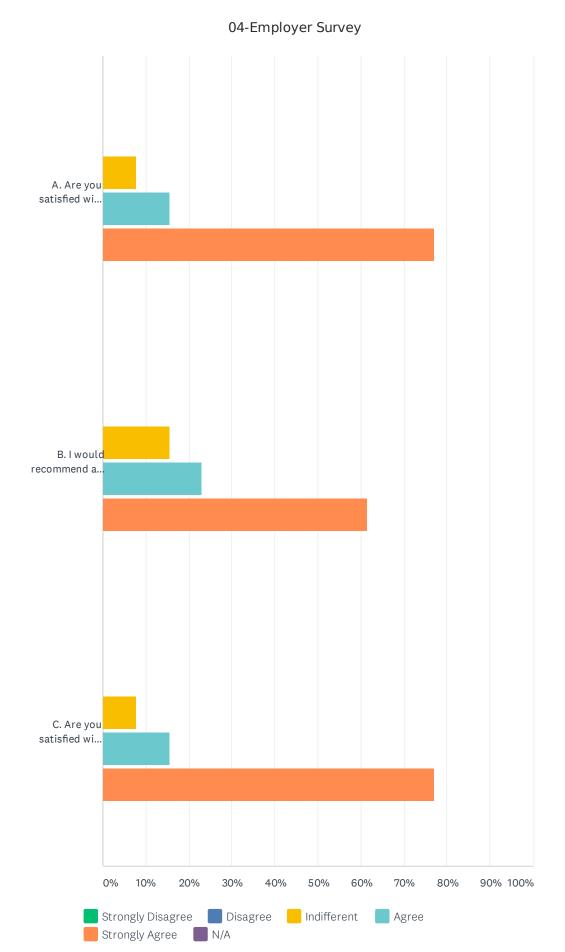

Q9 For the next three questions, please respond to the following statements by rating them on a scale of 1 to 5:

Answered: 13 Skipped: 7

|                                                                                                                                      | STRONGLY<br>DISAGREE | DISAGREE | INDIFFERENT | AGREE  | STRONGLY<br>AGREE | N/A   | TOTAL | WEIGHTED<br>AVERAGE |
|--------------------------------------------------------------------------------------------------------------------------------------|----------------------|----------|-------------|--------|-------------------|-------|-------|---------------------|
| A. Are you satisfied with the overall performance of Gardner-Webb University School of Business field of study graduates?            | 0.00%                | 0.00%    | 7.69%<br>1  | 15.38% | 76.92%<br>10      | 0.00% | 13    | 4.69                |
| B. I would recommend<br>a friend/relative to the<br>School of Business if<br>he/she plans to study<br>at Gardner-Webb<br>University. | 0.00%                | 0.00%    | 15.38%<br>2 | 23.08% | 61.54%            | 0.00% | 13    | 4.46                |
| C. Are you satisfied with the Ethical performance of Gardner-Webb University School of Business field of study graduates?            | 0.00%                | 0.00%    | 7.69%<br>1  | 15.38% | 76.92%<br>10      | 0.00% | 13    | 4.69                |