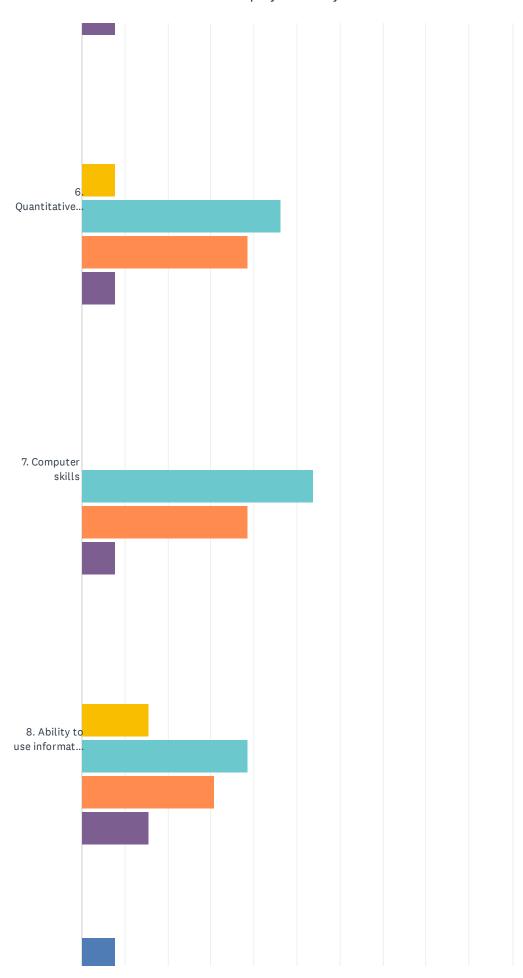

Q10 Skills and /or AbilitiesFor each item listed below, please rate your overall experience with Gardner-Webb University business graduates that you have hired within the past five years. Select the number that corresponds with your assessment (enter "NA" if no response). Use the following scale: 1 = Poor 2 = Fair 3 = Average 4 = Above Average 5 = Outstanding

|                                          | POOR  | FAIR       | AVERAGE     | ABOVE<br>AVERAGE | OUTSTANDING | N/A         | TOTAL | WEIGHTED<br>AVERAGE |
|------------------------------------------|-------|------------|-------------|------------------|-------------|-------------|-------|---------------------|
| 1. Coherent and persuasive communicator  | 0.00% | 0.00%      | 15.38%<br>2 | 30.77%<br>4      | 46.15%<br>6 | 7.69%<br>1  | 13    | 4.33                |
| 2. Writing skills                        | 0.00% | 7.69%<br>1 | 15.38%<br>2 | 15.38%<br>2      | 53.85%<br>7 | 7.69%<br>1  | 13    | 4.25                |
| 3. Oral presentation skills              | 0.00% | 0.00%      | 7.69%<br>1  | 46.15%<br>6      | 38.46%<br>5 | 7.69%<br>1  | 13    | 4.33                |
| 4. Legal awareness                       | 0.00% | 7.69%<br>1 | 15.38%<br>2 | 30.77%<br>4      | 38.46%<br>5 | 7.69%<br>1  | 13    | 4.08                |
| 5. Honesty/Integrity/Ethical behavior    | 0.00% | 0.00%      | 15.38%<br>2 | 15.38%<br>2      | 61.54%<br>8 | 7.69%<br>1  | 13    | 4.50                |
| 6. Quantitative skills                   | 0.00% | 0.00%      | 7.69%<br>1  | 46.15%<br>6      | 38.46%<br>5 | 7.69%<br>1  | 13    | 4.33                |
| 7. Computer skills                       | 0.00% | 0.00%      | 0.00%       | 53.85%<br>7      | 38.46%<br>5 | 7.69%<br>1  | 13    | 4.42                |
| 8. Ability to use information technology | 0.00% | 0.00%      | 15.38%<br>2 | 38.46%<br>5      | 30.77%<br>4 | 15.38%<br>2 | 13    | 4.18                |
| 9. International business perspective    | 0.00% | 7.69%<br>1 | 15.38%<br>2 | 15.38%<br>2      | 38.46%<br>5 | 23.08%      | 13    | 4.10                |
| 10. Financial analysis skills            | 0.00% | 7.69%<br>1 | 7.69%<br>1  | 38.46%<br>5      | 38.46%<br>5 | 7.69%<br>1  | 13    | 4.17                |
| 11. Understanding economic trends        | 0.00% | 7.69%<br>1 | 15.38%<br>2 | 15.38%<br>2      | 46.15%<br>6 | 15.38%<br>2 | 13    | 4.18                |
| 12. Marketing understanding              | 0.00% | 7.69%<br>1 | 23.08%      | 15.38%<br>2      | 30.77%      | 23.08%      | 13    | 3.90                |
| 13. Production management understanding  | 0.00% | 7.69%<br>1 | 7.69%<br>1  | 23.08%           | 30.77%      | 30.77%      | 13    | 4.11                |
| 14. Leadership                           | 0.00% | 0.00%      | 7.69%<br>1  | 46.15%<br>6      | 38.46%<br>5 | 7.69%<br>1  | 13    | 4.33                |
| 15. Teamwork skills                      | 0.00% | 7.69%<br>1 | 7.69%<br>1  | 15.38%<br>2      | 61.54%<br>8 | 7.69%<br>1  | 13    | 4.42                |
| 16. Interpersonal skills                 | 0.00% | 7.69%<br>1 | 7.69%<br>1  | 30.77%<br>4      | 46.15%<br>6 | 7.69%<br>1  | 13    | 4.25                |
| 17. Analytical skills                    | 0.00% | 7.69%<br>1 | 7.69%<br>1  | 15.38%<br>2      | 61.54%<br>8 | 7.69%<br>1  | 13    | 4.42                |
| 18. Complex reasoning skills             | 0.00% | 7.69%<br>1 | 7.69%<br>1  | 15.38%<br>2      | 61.54%<br>8 | 7.69%<br>1  | 13    | 4.42                |
| 19. Decision making skills               | 0.00% | 7.69%      | 7.69%<br>1  | 30.77%           | 46.15%<br>6 | 7.69%<br>1  | 13    | 4.25                |
| 20. Motivation/Initiative                | 0.00% | 0.00%      | 0.00%       | 38.46%<br>5      | 53.85%<br>7 | 7.69%<br>1  | 13    | 4.58                |
| 21. Flexibility/Adaptability             | 0.00% | 7.69%      | 7.69%<br>1  | 15.38%           | 61.54%      | 7.69%<br>1  | 13    | 4.42                |
| 22. Organizational skills                | 0.00% | 0.00%      | 15.38%<br>2 | 23.08%           | 53.85%<br>7 | 7.69%<br>1  | 13    | 4.42                |
| 23. Work ethic                           | 0.00% | 0.00%      | 0.00%       | 30.77%           | 61.54%      | 7.69%<br>1  | 13    | 4.67                |
|                                          |       |            |             |                  |             |             |       |                     |