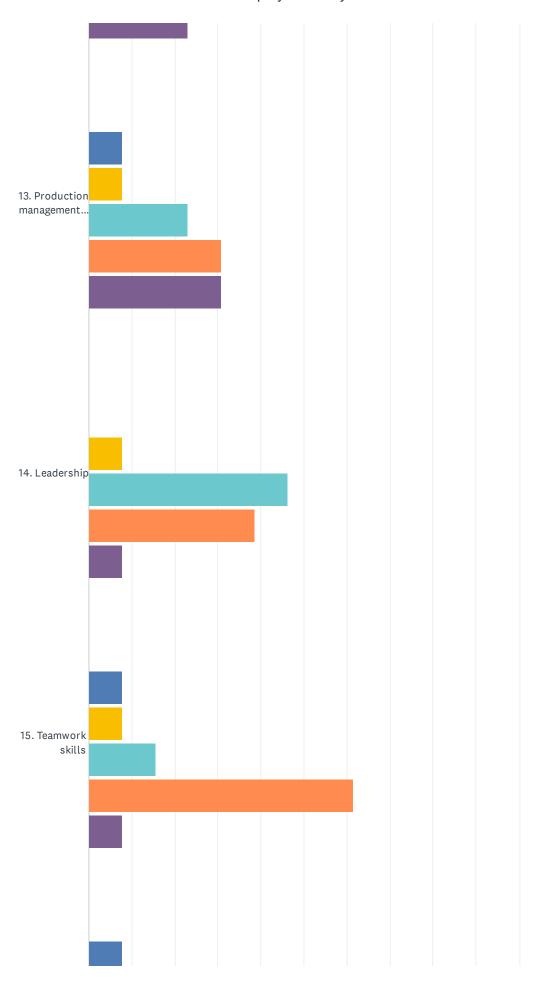

|                                          | POOR  | FAIR       | AVERAGE     | ABOVE<br>AVERAGE | OUTSTANDING | N/A         | TOTAL | WEIGHTED<br>AVERAGE |
|------------------------------------------|-------|------------|-------------|------------------|-------------|-------------|-------|---------------------|
| 1. Coherent and persuasive communicator  | 0.00% | 0.00%      | 15.38%<br>2 | 30.77%<br>4      | 46.15%<br>6 | 7.69%<br>1  | 13    | 4.33                |
| 2. Writing skills                        | 0.00% | 7.69%<br>1 | 15.38%<br>2 | 15.38%<br>2      | 53.85%<br>7 | 7.69%<br>1  | 13    | 4.25                |
| 3. Oral presentation skills              | 0.00% | 0.00%      | 7.69%<br>1  | 46.15%<br>6      | 38.46%<br>5 | 7.69%<br>1  | 13    | 4.33                |
| 4. Legal awareness                       | 0.00% | 7.69%<br>1 | 15.38%<br>2 | 30.77%<br>4      | 38.46%<br>5 | 7.69%<br>1  | 13    | 4.08                |
| 5. Honesty/Integrity/Ethical behavior    | 0.00% | 0.00%      | 15.38%<br>2 | 15.38%<br>2      | 61.54%<br>8 | 7.69%<br>1  | 13    | 4.50                |
| 6. Quantitative skills                   | 0.00% | 0.00%      | 7.69%<br>1  | 46.15%<br>6      | 38.46%<br>5 | 7.69%<br>1  | 13    | 4.33                |
| 7. Computer skills                       | 0.00% | 0.00%      | 0.00%       | 53.85%<br>7      | 38.46%<br>5 | 7.69%<br>1  | 13    | 4.42                |
| 8. Ability to use information technology | 0.00% | 0.00%      | 15.38%<br>2 | 38.46%<br>5      | 30.77%<br>4 | 15.38%<br>2 | 13    | 4.18                |
| 9. International business perspective    | 0.00% | 7.69%<br>1 | 15.38%<br>2 | 15.38%<br>2      | 38.46%<br>5 | 23.08%      | 13    | 4.10                |
| 10. Financial analysis skills            | 0.00% | 7.69%<br>1 | 7.69%<br>1  | 38.46%<br>5      | 38.46%<br>5 | 7.69%<br>1  | 13    | 4.17                |
| 11. Understanding economic trends        | 0.00% | 7.69%<br>1 | 15.38%<br>2 | 15.38%<br>2      | 46.15%<br>6 | 15.38%<br>2 | 13    | 4.18                |
| 12. Marketing understanding              | 0.00% | 7.69%<br>1 | 23.08%      | 15.38%<br>2      | 30.77%      | 23.08%      | 13    | 3.90                |
| 13. Production management understanding  | 0.00% | 7.69%<br>1 | 7.69%<br>1  | 23.08%           | 30.77%      | 30.77%      | 13    | 4.11                |
| 14. Leadership                           | 0.00% | 0.00%      | 7.69%<br>1  | 46.15%<br>6      | 38.46%<br>5 | 7.69%<br>1  | 13    | 4.33                |
| 15. Teamwork skills                      | 0.00% | 7.69%<br>1 | 7.69%<br>1  | 15.38%<br>2      | 61.54%<br>8 | 7.69%<br>1  | 13    | 4.42                |
| 16. Interpersonal skills                 | 0.00% | 7.69%<br>1 | 7.69%<br>1  | 30.77%<br>4      | 46.15%<br>6 | 7.69%<br>1  | 13    | 4.25                |
| 17. Analytical skills                    | 0.00% | 7.69%<br>1 | 7.69%<br>1  | 15.38%<br>2      | 61.54%<br>8 | 7.69%<br>1  | 13    | 4.42                |
| 18. Complex reasoning skills             | 0.00% | 7.69%<br>1 | 7.69%<br>1  | 15.38%<br>2      | 61.54%<br>8 | 7.69%<br>1  | 13    | 4.42                |
| 19. Decision making skills               | 0.00% | 7.69%      | 7.69%<br>1  | 30.77%           | 46.15%<br>6 | 7.69%<br>1  | 13    | 4.25                |
| 20. Motivation/Initiative                | 0.00% | 0.00%      | 0.00%       | 38.46%<br>5      | 53.85%<br>7 | 7.69%<br>1  | 13    | 4.58                |
| 21. Flexibility/Adaptability             | 0.00% | 7.69%      | 7.69%<br>1  | 15.38%           | 61.54%      | 7.69%<br>1  | 13    | 4.42                |
| 22. Organizational skills                | 0.00% | 0.00%      | 15.38%<br>2 | 23.08%           | 53.85%<br>7 | 7.69%<br>1  | 13    | 4.42                |
| 23. Work ethic                           | 0.00% | 0.00%      | 0.00%       | 30.77%           | 61.54%      | 7.69%<br>1  | 13    | 4.67                |
|                                          |       |            |             |                  |             |             |       |                     |

| 24. Self-confidence                                                              | 0.00% | 0.00%<br>0 | 7.69%<br>1 | 38.46%<br>5 | 46.15%<br>6 | 7.69%<br>1 | 13 | 4.42 |
|----------------------------------------------------------------------------------|-------|------------|------------|-------------|-------------|------------|----|------|
| 25. Overall, how well prepared was your GWU business graduate for the workforce. | 0.00% | 7.69%<br>1 | 7.69%<br>1 | 23.08%      | 53.85%<br>7 | 7.69%<br>1 | 13 | 4.33 |