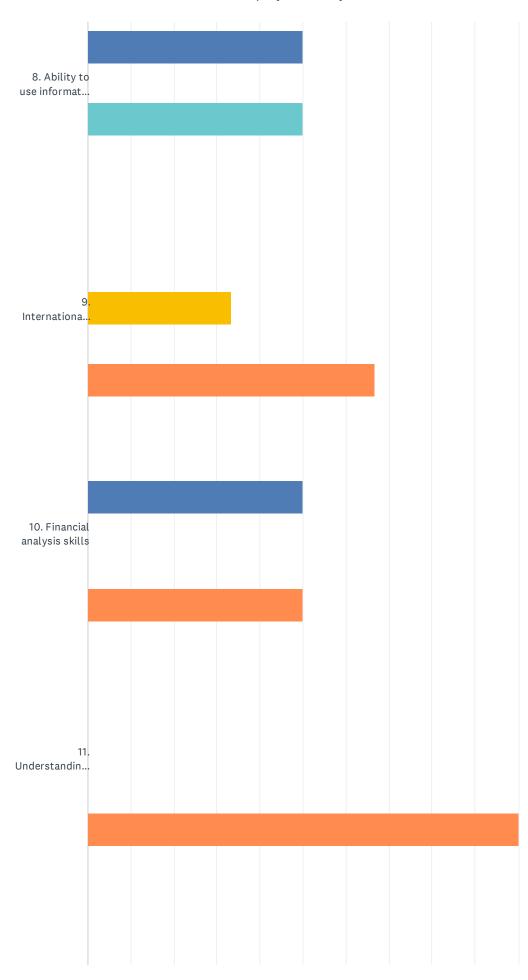

Q10 Skills and /or AbilitiesFor each item listed below, please rate your overall experience with Gardner-Webb University business graduates that you have hired within the past five years. Select the number that corresponds with your assessment (enter "NA" if no response). Use the following scale: 1 = Poor 2 = Fair 3 = Average 4 = Above Average 5 = Outstanding

|                                          | POOR  | FAIR       | AVERAGE     | ABOVE<br>AVERAGE | OUTSTANDING | N/A         | TOTAL | WEIGHTED<br>AVERAGE |
|------------------------------------------|-------|------------|-------------|------------------|-------------|-------------|-------|---------------------|
| 1. Coherent and persuasive communicator  | 0.00% | 0.00%      | 15.38%<br>2 | 30.77%<br>4      | 46.15%<br>6 | 7.69%<br>1  | 13    | 4.33                |
| 2. Writing skills                        | 0.00% | 7.69%<br>1 | 15.38%<br>2 | 15.38%<br>2      | 53.85%<br>7 | 7.69%<br>1  | 13    | 4.25                |
| 3. Oral presentation skills              | 0.00% | 0.00%      | 7.69%<br>1  | 46.15%<br>6      | 38.46%<br>5 | 7.69%<br>1  | 13    | 4.33                |
| 4. Legal awareness                       | 0.00% | 7.69%<br>1 | 15.38%<br>2 | 30.77%<br>4      | 38.46%<br>5 | 7.69%<br>1  | 13    | 4.08                |
| 5. Honesty/Integrity/Ethical behavior    | 0.00% | 0.00%      | 15.38%<br>2 | 15.38%<br>2      | 61.54%<br>8 | 7.69%<br>1  | 13    | 4.50                |
| 6. Quantitative skills                   | 0.00% | 0.00%      | 7.69%<br>1  | 46.15%<br>6      | 38.46%<br>5 | 7.69%<br>1  | 13    | 4.33                |
| 7. Computer skills                       | 0.00% | 0.00%      | 0.00%       | 53.85%<br>7      | 38.46%<br>5 | 7.69%<br>1  | 13    | 4.42                |
| 8. Ability to use information technology | 0.00% | 0.00%      | 15.38%<br>2 | 38.46%<br>5      | 30.77%<br>4 | 15.38%<br>2 | 13    | 4.18                |
| 9. International business perspective    | 0.00% | 7.69%<br>1 | 15.38%<br>2 | 15.38%<br>2      | 38.46%<br>5 | 23.08%      | 13    | 4.10                |
| 10. Financial analysis skills            | 0.00% | 7.69%<br>1 | 7.69%<br>1  | 38.46%<br>5      | 38.46%<br>5 | 7.69%<br>1  | 13    | 4.17                |
| 11. Understanding economic trends        | 0.00% | 7.69%<br>1 | 15.38%<br>2 | 15.38%<br>2      | 46.15%<br>6 | 15.38%<br>2 | 13    | 4.18                |
| 12. Marketing understanding              | 0.00% | 7.69%<br>1 | 23.08%      | 15.38%<br>2      | 30.77%      | 23.08%      | 13    | 3.90                |
| 13. Production management understanding  | 0.00% | 7.69%<br>1 | 7.69%<br>1  | 23.08%           | 30.77%      | 30.77%      | 13    | 4.11                |
| 14. Leadership                           | 0.00% | 0.00%      | 7.69%<br>1  | 46.15%<br>6      | 38.46%<br>5 | 7.69%<br>1  | 13    | 4.33                |
| 15. Teamwork skills                      | 0.00% | 7.69%<br>1 | 7.69%<br>1  | 15.38%<br>2      | 61.54%<br>8 | 7.69%<br>1  | 13    | 4.42                |
| 16. Interpersonal skills                 | 0.00% | 7.69%<br>1 | 7.69%<br>1  | 30.77%<br>4      | 46.15%<br>6 | 7.69%<br>1  | 13    | 4.25                |
| 17. Analytical skills                    | 0.00% | 7.69%<br>1 | 7.69%<br>1  | 15.38%<br>2      | 61.54%<br>8 | 7.69%<br>1  | 13    | 4.42                |
| 18. Complex reasoning skills             | 0.00% | 7.69%<br>1 | 7.69%<br>1  | 15.38%<br>2      | 61.54%<br>8 | 7.69%<br>1  | 13    | 4.42                |
| 19. Decision making skills               | 0.00% | 7.69%      | 7.69%<br>1  | 30.77%           | 46.15%<br>6 | 7.69%<br>1  | 13    | 4.25                |
| 20. Motivation/Initiative                | 0.00% | 0.00%      | 0.00%       | 38.46%<br>5      | 53.85%<br>7 | 7.69%<br>1  | 13    | 4.58                |
| 21. Flexibility/Adaptability             | 0.00% | 7.69%      | 7.69%<br>1  | 15.38%           | 61.54%      | 7.69%<br>1  | 13    | 4.42                |
| 22. Organizational skills                | 0.00% | 0.00%      | 15.38%<br>2 | 23.08%           | 53.85%<br>7 | 7.69%<br>1  | 13    | 4.42                |
| 23. Work ethic                           | 0.00% | 0.00%      | 0.00%       | 30.77%           | 61.54%      | 7.69%<br>1  | 13    | 4.67                |
|                                          |       |            |             |                  |             |             |       |                     |