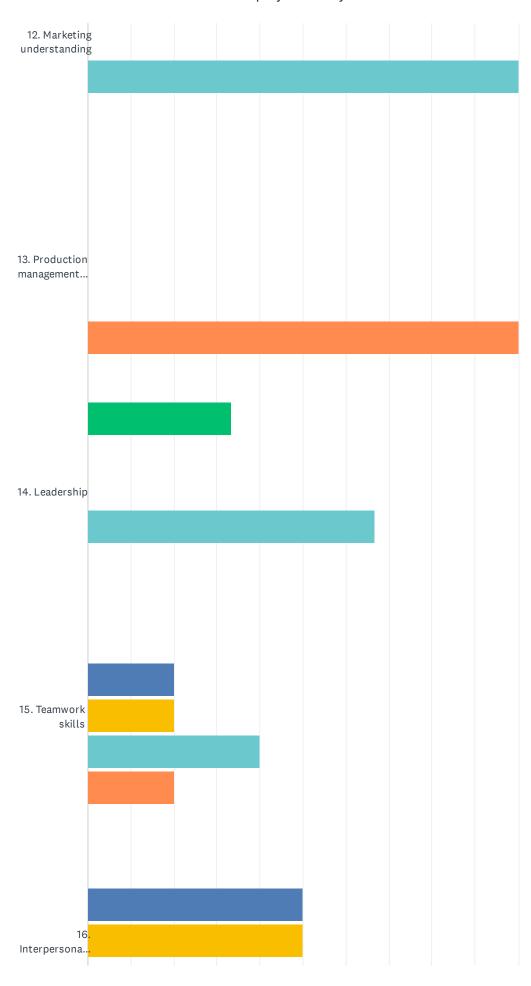

Q10 Skills and /or AbilitiesFor each item listed below, please rate your overall experience with Gardner-Webb University business graduates that you have hired within the past five years. Select the number that corresponds with your assessment (enter "NA" if no response). Use the following scale: 1 = Poor 2 = Fair 3 = Average 4 = Above Average 5 = Outstanding

|                                          | POOR  | FAIR       | AVERAGE     | ABOVE<br>AVERAGE | OUTSTANDING | N/A         | TOTAL | WEIGHTED<br>AVERAGE |
|------------------------------------------|-------|------------|-------------|------------------|-------------|-------------|-------|---------------------|
| 1. Coherent and persuasive communicator  | 0.00% | 0.00%      | 15.38%<br>2 | 30.77%<br>4      | 46.15%<br>6 | 7.69%<br>1  | 13    | 4.33                |
| 2. Writing skills                        | 0.00% | 7.69%<br>1 | 15.38%<br>2 | 15.38%<br>2      | 53.85%<br>7 | 7.69%<br>1  | 13    | 4.25                |
| 3. Oral presentation skills              | 0.00% | 0.00%      | 7.69%<br>1  | 46.15%<br>6      | 38.46%<br>5 | 7.69%<br>1  | 13    | 4.33                |
| 4. Legal awareness                       | 0.00% | 7.69%<br>1 | 15.38%<br>2 | 30.77%<br>4      | 38.46%<br>5 | 7.69%<br>1  | 13    | 4.08                |
| 5. Honesty/Integrity/Ethical behavior    | 0.00% | 0.00%      | 15.38%<br>2 | 15.38%<br>2      | 61.54%<br>8 | 7.69%<br>1  | 13    | 4.50                |
| 6. Quantitative skills                   | 0.00% | 0.00%      | 7.69%<br>1  | 46.15%<br>6      | 38.46%<br>5 | 7.69%<br>1  | 13    | 4.33                |
| 7. Computer skills                       | 0.00% | 0.00%      | 0.00%       | 53.85%<br>7      | 38.46%<br>5 | 7.69%<br>1  | 13    | 4.42                |
| 8. Ability to use information technology | 0.00% | 0.00%      | 15.38%<br>2 | 38.46%<br>5      | 30.77%<br>4 | 15.38%<br>2 | 13    | 4.18                |
| 9. International business perspective    | 0.00% | 7.69%<br>1 | 15.38%<br>2 | 15.38%<br>2      | 38.46%<br>5 | 23.08%      | 13    | 4.10                |
| 10. Financial analysis skills            | 0.00% | 7.69%<br>1 | 7.69%<br>1  | 38.46%<br>5      | 38.46%<br>5 | 7.69%<br>1  | 13    | 4.17                |
| 11. Understanding economic trends        | 0.00% | 7.69%<br>1 | 15.38%<br>2 | 15.38%<br>2      | 46.15%<br>6 | 15.38%<br>2 | 13    | 4.18                |
| 12. Marketing understanding              | 0.00% | 7.69%<br>1 | 23.08%      | 15.38%<br>2      | 30.77%      | 23.08%      | 13    | 3.90                |
| 13. Production management understanding  | 0.00% | 7.69%<br>1 | 7.69%<br>1  | 23.08%           | 30.77%      | 30.77%      | 13    | 4.11                |
| 14. Leadership                           | 0.00% | 0.00%      | 7.69%<br>1  | 46.15%<br>6      | 38.46%<br>5 | 7.69%<br>1  | 13    | 4.33                |
| 15. Teamwork skills                      | 0.00% | 7.69%<br>1 | 7.69%<br>1  | 15.38%<br>2      | 61.54%<br>8 | 7.69%<br>1  | 13    | 4.42                |
| 16. Interpersonal skills                 | 0.00% | 7.69%<br>1 | 7.69%<br>1  | 30.77%<br>4      | 46.15%<br>6 | 7.69%<br>1  | 13    | 4.25                |
| 17. Analytical skills                    | 0.00% | 7.69%<br>1 | 7.69%<br>1  | 15.38%<br>2      | 61.54%<br>8 | 7.69%<br>1  | 13    | 4.42                |
| 18. Complex reasoning skills             | 0.00% | 7.69%<br>1 | 7.69%<br>1  | 15.38%<br>2      | 61.54%<br>8 | 7.69%<br>1  | 13    | 4.42                |
| 19. Decision making skills               | 0.00% | 7.69%      | 7.69%<br>1  | 30.77%           | 46.15%<br>6 | 7.69%<br>1  | 13    | 4.25                |
| 20. Motivation/Initiative                | 0.00% | 0.00%      | 0.00%       | 38.46%<br>5      | 53.85%<br>7 | 7.69%<br>1  | 13    | 4.58                |
| 21. Flexibility/Adaptability             | 0.00% | 7.69%      | 7.69%<br>1  | 15.38%           | 61.54%      | 7.69%<br>1  | 13    | 4.42                |
| 22. Organizational skills                | 0.00% | 0.00%      | 15.38%<br>2 | 23.08%           | 53.85%<br>7 | 7.69%<br>1  | 13    | 4.42                |
| 23. Work ethic                           | 0.00% | 0.00%      | 0.00%       | 30.77%           | 61.54%      | 7.69%<br>1  | 13    | 4.67                |
|                                          |       |            |             |                  |             |             |       |                     |