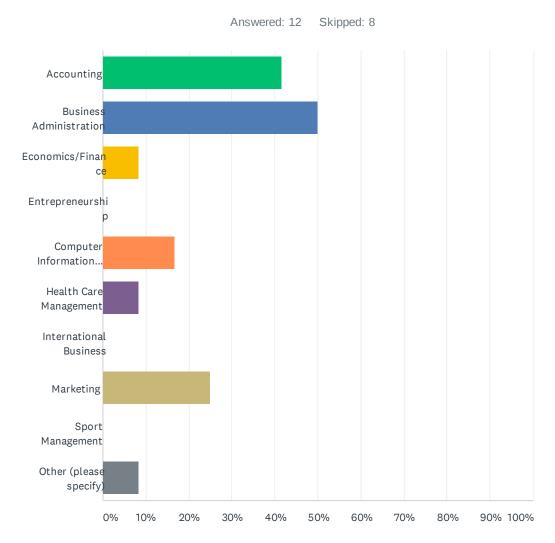

### Q5 Which GWU business majors receiving a bachelor's degree have you hired in the past 5 years? Select all that apply.

| ANSWER CHOICES               | RESPONSES |   |
|------------------------------|-----------|---|
| Accounting                   | 41.67%    | 5 |
| Business Administration      | 50.00%    | 6 |
| Economics/Finance            | 8.33%     | 1 |
| Entrepreneurship             | 0.00%     | 0 |
| Computer Information Systems | 16.67%    | 2 |
| Health Care Management       | 8.33%     | 1 |
| International Business       | 0.00%     | 0 |
| Marketing                    | 25.00%    | 3 |
| Sport Management             | 0.00%     | 0 |
| Other (please specify)       | 8.33%     | 1 |
| Total Respondents: 12        |           |   |