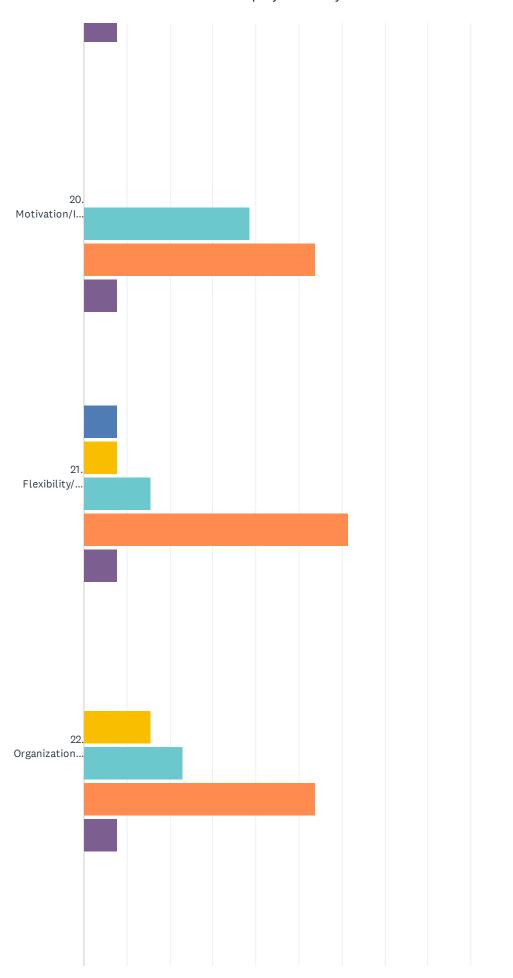

Q10 Skills and /or AbilitiesFor each item listed below, please rate your overall experience with Gardner-Webb University business graduates that you have hired within the past five years. Select the number that corresponds with your assessment (enter "NA" if no response). Use the following scale: 1 = Poor 2 = Fair 3 = Average 4 = Above Average 5 = Outstanding

|                                          | POOR  | FAIR       | AVERAGE     | ABOVE<br>AVERAGE | OUTSTANDING | N/A         | TOTAL | WEIGHTED<br>AVERAGE |
|------------------------------------------|-------|------------|-------------|------------------|-------------|-------------|-------|---------------------|
| 1. Coherent and persuasive communicator  | 0.00% | 0.00%      | 15.38%<br>2 | 30.77%<br>4      | 46.15%<br>6 | 7.69%<br>1  | 13    | 4.33                |
| 2. Writing skills                        | 0.00% | 7.69%<br>1 | 15.38%<br>2 | 15.38%<br>2      | 53.85%<br>7 | 7.69%<br>1  | 13    | 4.25                |
| 3. Oral presentation skills              | 0.00% | 0.00%      | 7.69%<br>1  | 46.15%<br>6      | 38.46%<br>5 | 7.69%<br>1  | 13    | 4.33                |
| 4. Legal awareness                       | 0.00% | 7.69%<br>1 | 15.38%<br>2 | 30.77%<br>4      | 38.46%<br>5 | 7.69%<br>1  | 13    | 4.08                |
| 5. Honesty/Integrity/Ethical behavior    | 0.00% | 0.00%      | 15.38%<br>2 | 15.38%<br>2      | 61.54%<br>8 | 7.69%<br>1  | 13    | 4.50                |
| 6. Quantitative skills                   | 0.00% | 0.00%      | 7.69%<br>1  | 46.15%<br>6      | 38.46%<br>5 | 7.69%<br>1  | 13    | 4.33                |
| 7. Computer skills                       | 0.00% | 0.00%      | 0.00%       | 53.85%<br>7      | 38.46%<br>5 | 7.69%<br>1  | 13    | 4.42                |
| 8. Ability to use information technology | 0.00% | 0.00%      | 15.38%<br>2 | 38.46%<br>5      | 30.77%<br>4 | 15.38%<br>2 | 13    | 4.18                |
| 9. International business perspective    | 0.00% | 7.69%<br>1 | 15.38%<br>2 | 15.38%<br>2      | 38.46%<br>5 | 23.08%      | 13    | 4.10                |
| 10. Financial analysis skills            | 0.00% | 7.69%<br>1 | 7.69%<br>1  | 38.46%<br>5      | 38.46%<br>5 | 7.69%<br>1  | 13    | 4.17                |
| 11. Understanding economic trends        | 0.00% | 7.69%<br>1 | 15.38%<br>2 | 15.38%<br>2      | 46.15%<br>6 | 15.38%<br>2 | 13    | 4.18                |
| 12. Marketing understanding              | 0.00% | 7.69%<br>1 | 23.08%      | 15.38%<br>2      | 30.77%      | 23.08%      | 13    | 3.90                |
| 13. Production management understanding  | 0.00% | 7.69%<br>1 | 7.69%<br>1  | 23.08%           | 30.77%      | 30.77%      | 13    | 4.11                |
| 14. Leadership                           | 0.00% | 0.00%      | 7.69%<br>1  | 46.15%<br>6      | 38.46%<br>5 | 7.69%<br>1  | 13    | 4.33                |
| 15. Teamwork skills                      | 0.00% | 7.69%<br>1 | 7.69%<br>1  | 15.38%<br>2      | 61.54%<br>8 | 7.69%<br>1  | 13    | 4.42                |
| 16. Interpersonal skills                 | 0.00% | 7.69%<br>1 | 7.69%<br>1  | 30.77%<br>4      | 46.15%<br>6 | 7.69%<br>1  | 13    | 4.25                |
| 17. Analytical skills                    | 0.00% | 7.69%<br>1 | 7.69%<br>1  | 15.38%<br>2      | 61.54%<br>8 | 7.69%<br>1  | 13    | 4.42                |
| 18. Complex reasoning skills             | 0.00% | 7.69%<br>1 | 7.69%<br>1  | 15.38%<br>2      | 61.54%<br>8 | 7.69%<br>1  | 13    | 4.42                |
| 19. Decision making skills               | 0.00% | 7.69%      | 7.69%<br>1  | 30.77%           | 46.15%<br>6 | 7.69%<br>1  | 13    | 4.25                |
| 20. Motivation/Initiative                | 0.00% | 0.00%      | 0.00%       | 38.46%<br>5      | 53.85%<br>7 | 7.69%<br>1  | 13    | 4.58                |
| 21. Flexibility/Adaptability             | 0.00% | 7.69%      | 7.69%<br>1  | 15.38%           | 61.54%      | 7.69%<br>1  | 13    | 4.42                |
| 22. Organizational skills                | 0.00% | 0.00%      | 15.38%<br>2 | 23.08%           | 53.85%<br>7 | 7.69%<br>1  | 13    | 4.42                |
| 23. Work ethic                           | 0.00% | 0.00%      | 0.00%       | 30.77%           | 61.54%      | 7.69%<br>1  | 13    | 4.67                |
|                                          |       |            |             |                  |             |             |       |                     |