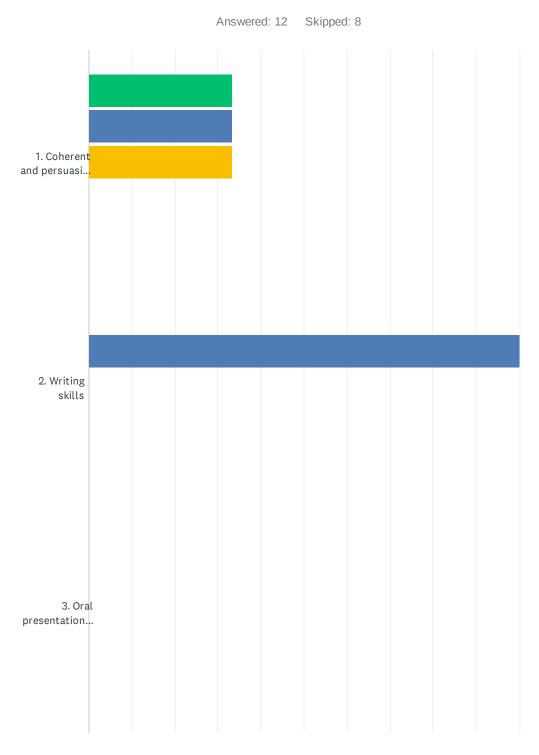

Q10 Skills and /or AbilitiesFor each item listed below, please rate your overall experience with Gardner-Webb University business graduates that you have hired within the past five years. Select the number that corresponds with your assessment (enter "NA" if no response). Use the following scale: 1 = Poor 2 = Fair 3 = Average 4 = Above Average 5 = Outstanding

|                                          | POOR  | FAIR       | AVERAGE     | ABOVE<br>AVERAGE | OUTSTANDING | N/A         | TOTAL | WEIGHTED<br>AVERAGE |
|------------------------------------------|-------|------------|-------------|------------------|-------------|-------------|-------|---------------------|
| 1. Coherent and persuasive communicator  | 0.00% | 0.00%      | 15.38%<br>2 | 30.77%<br>4      | 46.15%<br>6 | 7.69%<br>1  | 13    | 4.33                |
| 2. Writing skills                        | 0.00% | 7.69%<br>1 | 15.38%<br>2 | 15.38%<br>2      | 53.85%<br>7 | 7.69%<br>1  | 13    | 4.25                |
| 3. Oral presentation skills              | 0.00% | 0.00%      | 7.69%<br>1  | 46.15%<br>6      | 38.46%<br>5 | 7.69%<br>1  | 13    | 4.33                |
| 4. Legal awareness                       | 0.00% | 7.69%<br>1 | 15.38%<br>2 | 30.77%<br>4      | 38.46%<br>5 | 7.69%<br>1  | 13    | 4.08                |
| 5. Honesty/Integrity/Ethical behavior    | 0.00% | 0.00%      | 15.38%<br>2 | 15.38%<br>2      | 61.54%<br>8 | 7.69%<br>1  | 13    | 4.50                |
| 6. Quantitative skills                   | 0.00% | 0.00%      | 7.69%<br>1  | 46.15%<br>6      | 38.46%<br>5 | 7.69%<br>1  | 13    | 4.33                |
| 7. Computer skills                       | 0.00% | 0.00%      | 0.00%       | 53.85%<br>7      | 38.46%<br>5 | 7.69%<br>1  | 13    | 4.42                |
| 8. Ability to use information technology | 0.00% | 0.00%      | 15.38%<br>2 | 38.46%<br>5      | 30.77%<br>4 | 15.38%<br>2 | 13    | 4.18                |
| 9. International business perspective    | 0.00% | 7.69%<br>1 | 15.38%<br>2 | 15.38%<br>2      | 38.46%<br>5 | 23.08%      | 13    | 4.10                |
| 10. Financial analysis skills            | 0.00% | 7.69%<br>1 | 7.69%<br>1  | 38.46%<br>5      | 38.46%<br>5 | 7.69%<br>1  | 13    | 4.17                |
| 11. Understanding economic trends        | 0.00% | 7.69%<br>1 | 15.38%<br>2 | 15.38%<br>2      | 46.15%<br>6 | 15.38%<br>2 | 13    | 4.18                |
| 12. Marketing understanding              | 0.00% | 7.69%<br>1 | 23.08%      | 15.38%<br>2      | 30.77%      | 23.08%      | 13    | 3.90                |
| 13. Production management understanding  | 0.00% | 7.69%<br>1 | 7.69%<br>1  | 23.08%           | 30.77%      | 30.77%      | 13    | 4.11                |
| 14. Leadership                           | 0.00% | 0.00%      | 7.69%<br>1  | 46.15%<br>6      | 38.46%<br>5 | 7.69%<br>1  | 13    | 4.33                |
| 15. Teamwork skills                      | 0.00% | 7.69%<br>1 | 7.69%<br>1  | 15.38%<br>2      | 61.54%<br>8 | 7.69%<br>1  | 13    | 4.42                |
| 16. Interpersonal skills                 | 0.00% | 7.69%<br>1 | 7.69%<br>1  | 30.77%<br>4      | 46.15%<br>6 | 7.69%<br>1  | 13    | 4.25                |
| 17. Analytical skills                    | 0.00% | 7.69%<br>1 | 7.69%<br>1  | 15.38%<br>2      | 61.54%<br>8 | 7.69%<br>1  | 13    | 4.42                |
| 18. Complex reasoning skills             | 0.00% | 7.69%<br>1 | 7.69%<br>1  | 15.38%<br>2      | 61.54%<br>8 | 7.69%<br>1  | 13    | 4.42                |
| 19. Decision making skills               | 0.00% | 7.69%      | 7.69%<br>1  | 30.77%           | 46.15%<br>6 | 7.69%<br>1  | 13    | 4.25                |
| 20. Motivation/Initiative                | 0.00% | 0.00%      | 0.00%       | 38.46%<br>5      | 53.85%<br>7 | 7.69%<br>1  | 13    | 4.58                |
| 21. Flexibility/Adaptability             | 0.00% | 7.69%      | 7.69%<br>1  | 15.38%           | 61.54%      | 7.69%<br>1  | 13    | 4.42                |
| 22. Organizational skills                | 0.00% | 0.00%      | 15.38%<br>2 | 23.08%           | 53.85%<br>7 | 7.69%<br>1  | 13    | 4.42                |
| 23. Work ethic                           | 0.00% | 0.00%      | 0.00%       | 30.77%           | 61.54%      | 7.69%<br>1  | 13    | 4.67                |
|                                          |       |            |             |                  |             |             |       |                     |