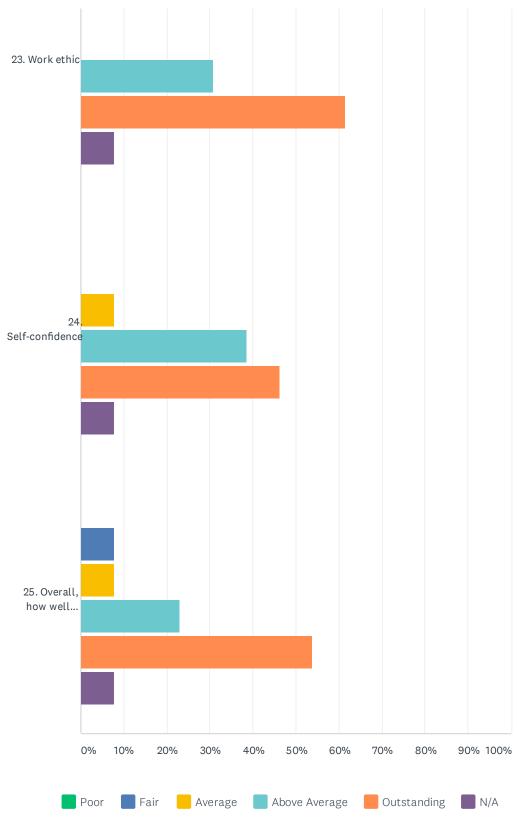

|                                          | POOR  | FAIR       | AVERAGE     | ABOVE<br>AVERAGE | OUTSTANDING | N/A         | TOTAL | WEIGHTED<br>AVERAGE |
|------------------------------------------|-------|------------|-------------|------------------|-------------|-------------|-------|---------------------|
| 1. Coherent and persuasive communicator  | 0.00% | 0.00%      | 15.38%<br>2 | 30.77%<br>4      | 46.15%<br>6 | 7.69%<br>1  | 13    | 4.33                |
| 2. Writing skills                        | 0.00% | 7.69%<br>1 | 15.38%<br>2 | 15.38%<br>2      | 53.85%<br>7 | 7.69%<br>1  | 13    | 4.25                |
| 3. Oral presentation skills              | 0.00% | 0.00%      | 7.69%<br>1  | 46.15%<br>6      | 38.46%<br>5 | 7.69%<br>1  | 13    | 4.33                |
| 4. Legal awareness                       | 0.00% | 7.69%<br>1 | 15.38%<br>2 | 30.77%<br>4      | 38.46%<br>5 | 7.69%<br>1  | 13    | 4.08                |
| 5. Honesty/Integrity/Ethical behavior    | 0.00% | 0.00%      | 15.38%<br>2 | 15.38%<br>2      | 61.54%<br>8 | 7.69%<br>1  | 13    | 4.50                |
| 6. Quantitative skills                   | 0.00% | 0.00%      | 7.69%<br>1  | 46.15%<br>6      | 38.46%<br>5 | 7.69%<br>1  | 13    | 4.33                |
| 7. Computer skills                       | 0.00% | 0.00%      | 0.00%       | 53.85%<br>7      | 38.46%<br>5 | 7.69%<br>1  | 13    | 4.42                |
| 8. Ability to use information technology | 0.00% | 0.00%      | 15.38%<br>2 | 38.46%<br>5      | 30.77%<br>4 | 15.38%<br>2 | 13    | 4.18                |
| 9. International business perspective    | 0.00% | 7.69%<br>1 | 15.38%<br>2 | 15.38%<br>2      | 38.46%<br>5 | 23.08%      | 13    | 4.10                |
| 10. Financial analysis skills            | 0.00% | 7.69%<br>1 | 7.69%<br>1  | 38.46%<br>5      | 38.46%<br>5 | 7.69%<br>1  | 13    | 4.17                |
| 11. Understanding economic trends        | 0.00% | 7.69%<br>1 | 15.38%<br>2 | 15.38%<br>2      | 46.15%<br>6 | 15.38%<br>2 | 13    | 4.18                |
| 12. Marketing understanding              | 0.00% | 7.69%<br>1 | 23.08%      | 15.38%<br>2      | 30.77%      | 23.08%      | 13    | 3.90                |
| 13. Production management understanding  | 0.00% | 7.69%<br>1 | 7.69%<br>1  | 23.08%           | 30.77%      | 30.77%      | 13    | 4.11                |
| 14. Leadership                           | 0.00% | 0.00%      | 7.69%<br>1  | 46.15%<br>6      | 38.46%<br>5 | 7.69%<br>1  | 13    | 4.33                |
| 15. Teamwork skills                      | 0.00% | 7.69%<br>1 | 7.69%<br>1  | 15.38%<br>2      | 61.54%<br>8 | 7.69%<br>1  | 13    | 4.42                |
| 16. Interpersonal skills                 | 0.00% | 7.69%<br>1 | 7.69%<br>1  | 30.77%<br>4      | 46.15%<br>6 | 7.69%<br>1  | 13    | 4.25                |
| 17. Analytical skills                    | 0.00% | 7.69%<br>1 | 7.69%<br>1  | 15.38%<br>2      | 61.54%<br>8 | 7.69%<br>1  | 13    | 4.42                |
| 18. Complex reasoning skills             | 0.00% | 7.69%<br>1 | 7.69%<br>1  | 15.38%<br>2      | 61.54%<br>8 | 7.69%<br>1  | 13    | 4.42                |
| 19. Decision making skills               | 0.00% | 7.69%      | 7.69%<br>1  | 30.77%           | 46.15%<br>6 | 7.69%<br>1  | 13    | 4.25                |
| 20. Motivation/Initiative                | 0.00% | 0.00%      | 0.00%       | 38.46%<br>5      | 53.85%<br>7 | 7.69%<br>1  | 13    | 4.58                |
| 21. Flexibility/Adaptability             | 0.00% | 7.69%      | 7.69%<br>1  | 15.38%           | 61.54%      | 7.69%<br>1  | 13    | 4.42                |
| 22. Organizational skills                | 0.00% | 0.00%      | 15.38%<br>2 | 23.08%           | 53.85%<br>7 | 7.69%<br>1  | 13    | 4.42                |
| 23. Work ethic                           | 0.00% | 0.00%      | 0.00%       | 30.77%           | 61.54%      | 7.69%<br>1  | 13    | 4.67                |
|                                          |       |            |             |                  |             |             |       |                     |

| 24. Self-confidence                                                              | 0.00% | 0.00%<br>0 | 7.69%<br>1 | 38.46%<br>5 | 46.15%<br>6 | 7.69%<br>1 | 13 | 4.42 |
|----------------------------------------------------------------------------------|-------|------------|------------|-------------|-------------|------------|----|------|
| 25. Overall, how well prepared was your GWU business graduate for the workforce. | 0.00% | 7.69%<br>1 | 7.69%<br>1 | 23.08%      | 53.85%<br>7 | 7.69%<br>1 | 13 | 4.33 |