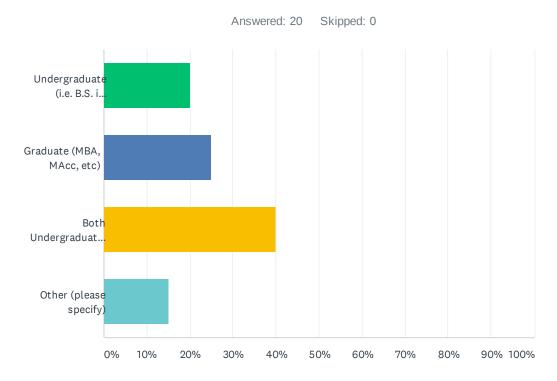

### Q4 What type of Business degrees your employees hold from Gardner-Webb University:

| ANSWER CHOICES                           | RESPONSES |    |
|------------------------------------------|-----------|----|
| Undergraduate (i.e. B.S. in accounting)  | 20.00%    | 4  |
| Graduate (MBA, MAcc, etc)                | 25.00%    | 5  |
| Both Undergraduate and Graduate Programs | 40.00%    | 8  |
| Other (please specify)                   | 15.00%    | 3  |
| TOTAL                                    |           | 20 |