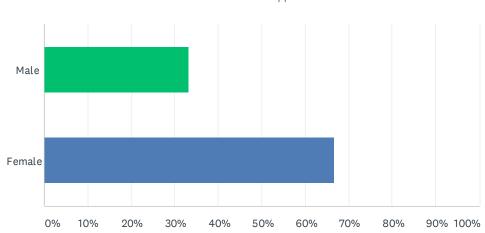

#### Q2 Are you male or female?

Answered: 9 Skipped: 0

| ANSWER CHOICES | RESPONSES |   |
|----------------|-----------|---|
| Male           | 33.33%    | 3 |
| Female         | 66.67%    | 6 |
| TOTAL          |           | 9 |