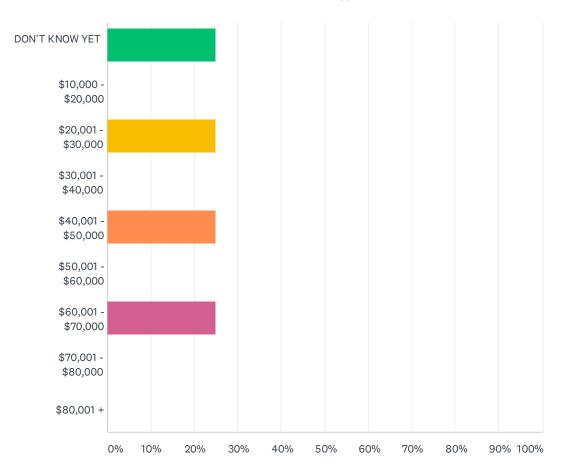

# Q13 Offered or Present Yearly Salary Range

Answered: 4 Skipped: 5

| ANSWER CHOICES      | RESPONSES |   |
|---------------------|-----------|---|
| DON'T KNOW YET      | 25.00%    | 1 |
| \$10,000 - \$20,000 | 0.00%     | 0 |
| \$20,001 - \$30,000 | 25.00%    | 1 |
| \$30,001 - \$40,000 | 0.00%     | 0 |
| \$40,001 - \$50,000 | 25.00%    | 1 |
| \$50,001 - \$60,000 | 0.00%     | 0 |
| \$60,001 - \$70,000 | 25.00%    | 1 |
| \$70,001 - \$80,000 | 0.00%     | 0 |
| \$80,001 +          | 0.00%     | 0 |
| TOTAL               |           | 4 |