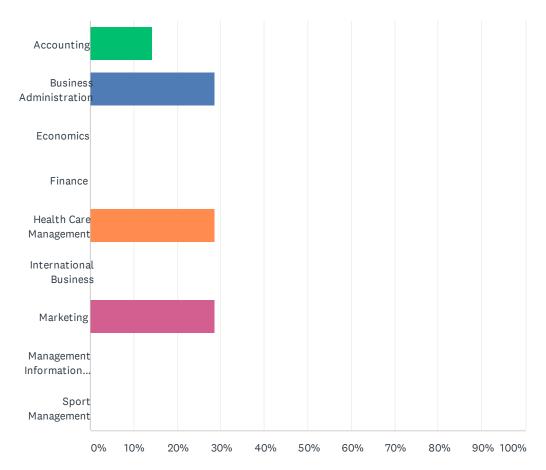

# Q7 Which of the following is your Area of Concentration:

Answered: 7 Skipped: 2

| ANSWER CHOICES                 | RESPONSES |   |
|--------------------------------|-----------|---|
| Accounting                     | 14.29%    | 1 |
| Business Administration        | 28.57%    | 2 |
| Economics                      | 0.00%     | 0 |
| Finance                        | 0.00%     | 0 |
| Health Care Management         | 28.57%    | 2 |
| International Business         | 0.00%     | 0 |
| Marketing                      | 28.57%    | 2 |
| Management Information System. | 0.00%     | 0 |
| Sport Management               | 0.00%     | 0 |
| TOTAL                          |           | 7 |