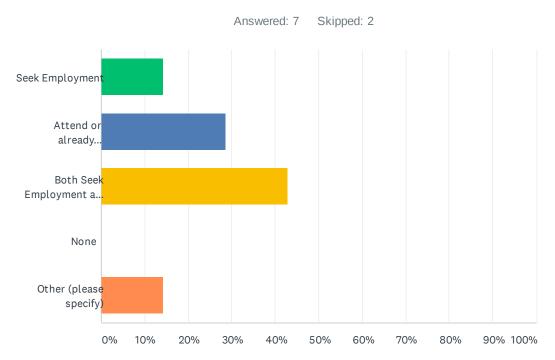

### Q10 What are your plans immediately after graduation?

| ANSWER CHOICES                                  |                        | RESPONSES |   |
|-------------------------------------------------|------------------------|-----------|---|
| Seek Employment                                 |                        | 14.29%    | 1 |
| Attend or already attending Graduate School     |                        | 28.57%    | 2 |
| Both Seek Employment and Attend Graduate School |                        | 42.86%    | 3 |
| None                                            |                        | 0.00%     | 0 |
| Other (please specify)                          |                        | 14.29%    | 1 |
| TOTAL                                           |                        |           | 7 |
|                                                 |                        |           |   |
| #                                               | OTHER (PLEASE SPECIFY) | DATE      |   |