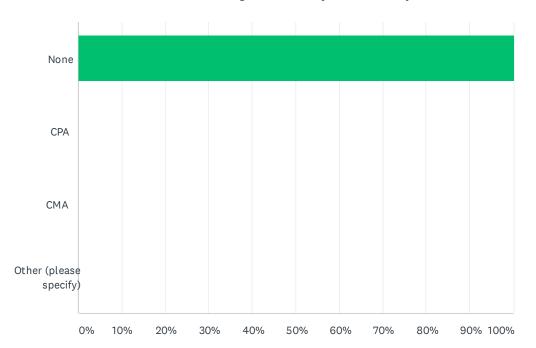

# Q8 Are you a member of any professional organizations?

Answered: 7 Skipped: 2

10-Senior-Undergraduate-Day-DCP-Survey

| ANSWER CHOICES         | RESPONSES |   |
|------------------------|-----------|---|
| None                   | 100.00%   | 7 |
| CPA                    | 0.00%     | 0 |
| СМА                    | 0.00%     | 0 |
| Other (please specify) | 0.00%     | 0 |
| TOTAL                  |           | 7 |
|                        |           |   |

| # | OTHER (PLEASE SPECIFY)  | DATE |
|---|-------------------------|------|
|   | There are no responses. |      |