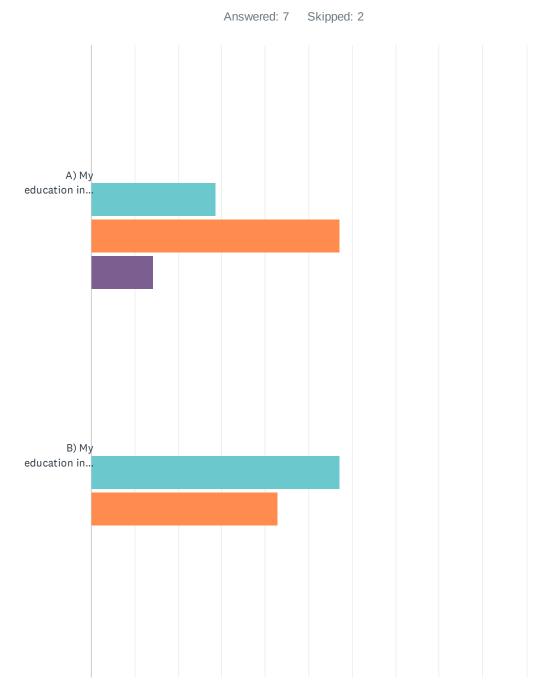

# Q20 Please respond to the following statements by rating them on a scale of 1 - 5, where (5) Strongly Agree, (4) Agree, (3) Undecided (2) Disagree (1) Strongly Disagree.

|                                                                                                                                                          | STRONGLY<br>DISAGREE | DISAGREE    | UNDECIDED   | AGREE       | STRONGLY<br>AGREE | N/A         | TOTAL | WEIGHTED<br>AVERAGE |
|----------------------------------------------------------------------------------------------------------------------------------------------------------|----------------------|-------------|-------------|-------------|-------------------|-------------|-------|---------------------|
| A) My education in my<br>chosen field of study at<br>Gardner-Webb<br>University has<br>adequately prepared me<br>for graduate and<br>professional study. | 0.00%<br>0           | 0.00%<br>0  | 0.00%<br>0  | 28.57%<br>2 | 57.14%<br>4       | 14.29%<br>1 | 7     | 4.67                |
| B) My education in my<br>major field of study at<br>Gardner-Webb<br>University has<br>adequately prepared me<br>for a job/career.                        | 0.00%<br>0           | 0.00%<br>0  | 0.00%<br>0  | 57.14%<br>4 | 42.86%<br>3       | 0.00%<br>0  | 7     | 4.43                |
| C) I would recommend<br>a friend/relative to the<br>School of Business if<br>he/she plans to study at<br>Gardner-Webb<br>University.                     | 0.00%<br>0           | 0.00%<br>0  | 14.29%<br>1 | 14.29%<br>1 | 71.43%<br>5       | 0.00%<br>0  | 7     | 4.57                |
| D) I would encourage<br>my children to study in<br>this department if they<br>plan to study the<br>concentrations offered                                | 14.29%<br>1          | 0.00%<br>0  | 0.00%<br>0  | 28.57%<br>2 | 42.86%<br>3       | 14.29%<br>1 | 7     | 4.00                |
| E) Quality of academic<br>advising was adequate                                                                                                          | 0.00%<br>0           | 14.29%<br>1 | 0.00%<br>0  | 14.29%<br>1 | 71.43%<br>5       | 0.00%<br>0  | 7     | 4.43                |
| F) The capstone course<br>was adequate to my<br>needs                                                                                                    | 0.00%<br>0           | 0.00%<br>0  | 14.29%<br>1 | 28.57%<br>2 | 42.86%<br>3       | 14.29%<br>1 | 7     | 4.33                |
| G) There was enough<br>technological infusion in<br>the School of Business<br>classes                                                                    | 0.00%<br>0           | 0.00%<br>0  | 14.29%<br>1 | 28.57%<br>2 | 57.14%<br>4       | 0.00%<br>0  | 7     | 4.43                |
| H) Internships and co-<br>ops were enriching to<br>the curriculum                                                                                        | 0.00%<br>0           | 14.29%<br>1 | 28.57%<br>2 | 0.00%<br>0  | 28.57%<br>2       | 28.57%<br>2 | 7     | 3.60                |
| I) Writing and speaking<br>courses I took helped<br>me to communicate<br>more effectively                                                                | 0.00%<br>0           | 14.29%<br>1 | 14.29%<br>1 | 28.57%<br>2 | 42.86%<br>3       | 0.00%<br>0  | 7     | 4.00                |
| J) My education at<br>Gardner-Webb<br>University enhanced my<br>problem solving skills                                                                   | 0.00%<br>0           | 0.00%<br>0  | 0.00%<br>0  | 14.29%<br>1 | 85.71%<br>6       | 0.00%<br>0  | 7     | 4.86                |
| K) International courses<br>improved my<br>understanding of other<br>economies and their<br>cultures                                                     | 0.00%<br>0           | 0.00%<br>0  | 0.00%<br>0  | 42.86%<br>3 | 57.14%<br>4       | 0.00%<br>0  | 7     | 4.57                |