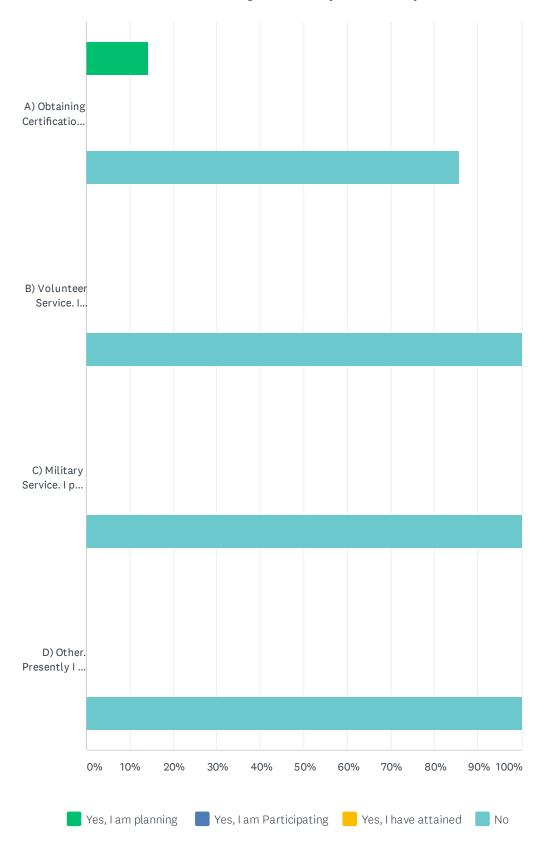

# Q22 Are you planning, have attained or are in the process to attain any of the following:

Answered: 7 Skipped: 2

|                                                                                                                                                                                    | YES, I AM<br>PLANNING | YES, I AM<br>PARTICIPATING | YES, I<br>HAVE<br>ATTAINED | NO           | TOTAL |
|------------------------------------------------------------------------------------------------------------------------------------------------------------------------------------|-----------------------|----------------------------|----------------------------|--------------|-------|
| A) Obtaining Certification. I plan on participating in an internship, residency, or apprenticeship program in order to obtain certification in the career I have chosen.           | 14.29%<br>1           | 0.00%<br>0                 | 0.00%<br>0                 | 85.71%<br>6  | 7     |
| B) Volunteer Service. I plan on participating in a volunteer project or program for a period of time or am awaiting a response to my application for a volunteer/service position. | 0.00%<br>0            | 0.00%<br>0                 | 0.00%<br>0                 | 100.00%<br>7 | 7     |
| C) Military Service. I plan to enter the military.                                                                                                                                 | 0.00%                 | 0.00%<br>0                 | 0.00%<br>0                 | 100.00%<br>7 | 7     |
| D) Other. Presently I am not seeking employment because I will<br>be traveling, want to take some time off, or have family<br>obligations.                                         | 0.00%<br>0            | 0.00%<br>0                 | 0.00%<br>0                 | 100.00%<br>7 | 7     |