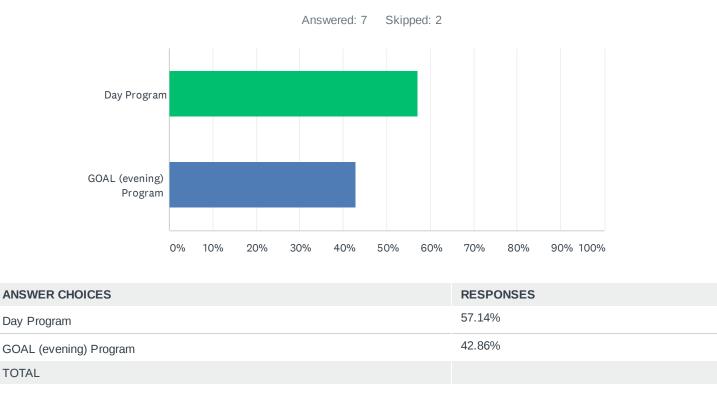

0.00%     | 0 |
| August 2016    | 0.00%     | 0 |
| December 2016  | 0.00%     | 0 |
| May 2017       | 0.00%     | 0 |
| August 2017    | 0.00%     | 0 |
| December 2017  | 0.00%     | 0 |
| May 2018       | 0.00%     | 0 |
| August 2018    | 0.00%     | 0 |
| December 2018  | 0.00%     | 0 |
| May 2019       | 0.00%     | 0 |
| August 2019    | 0.00%     | 0 |
| December 2019  | 0.00%     | 0 |
| May 2020       | 66.67%    | 6 |
| August 2020    | 33.33%    | 3 |
| December 2020  | 0.00%     | 0 |
| May 2021       | 0.00%     | 0 |
| August 2021    | 0.00%     | 0 |
| December 2021  | 0.00%     | 0 |
| May 2022       | 0.00%     | 0 |
| August 2022    | 0.00%     | 0 |
|                |           |   |

0 9

4

3

7

December 2022 0.00%

### Q6 Are you enrolled in the Undergraduate:



# Q7 Which of the following is your Area of Concentration:

Answered: 7 Skipped: 2



| ANSWER CHOICES                 | RESPONSES |   |
|--------------------------------|-----------|---|
| Accounting                     | 14.29%    | 1 |
| Business Administration        | 28.57%    | 2 |
| Economics                      | 0.00%     | 0 |
| Finance                        | 0.00%     | 0 |
| Health Care Management         | 28.57%    | 2 |
| International Business         | 0.00%     | 0 |
| Marketing                      | 28.57%    | 2 |
| Management Information System. | 0.00%     | 0 |
| Sport Management               | 0.00%     | 0 |
| TOTAL                          |           | 7 |

# Q8 Are you a member of any professional organizations?

Answered: 7 Skipped: 2

10-Senior-Undergr