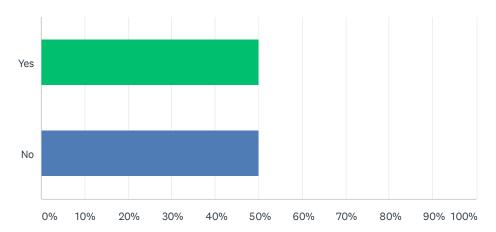

# Q14 Is your current job or Job offer in your field or related field?

Answered: 4 Skipped: 5

10-Senior-Undergraduate-Day-DCP-Survey

| ANSWER CHOICES | RESPONSES |   |
|----------------|-----------|---|
| Yes            | 50.00%    | 2 |
| No             | 50.00%    | 2 |
| TOTAL          |           | 4 |