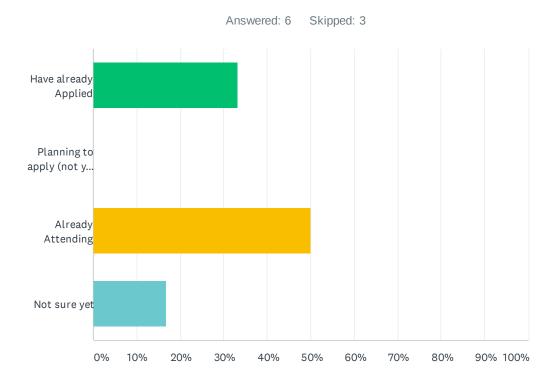

# Q15 Graduate school Status?

| ANSWER CHOICES                      | RESPONSES |   |
|-------------------------------------|-----------|---|
| Have already Applied                | 33.33%    | 2 |
| Planning to apply (not yet applied) | 0.00%     | 0 |
| Already Attending                   | 50.00%    | 3 |
| Not sure yet                        | 16.67%    | 1 |
| TOTAL                               |           | 6 |