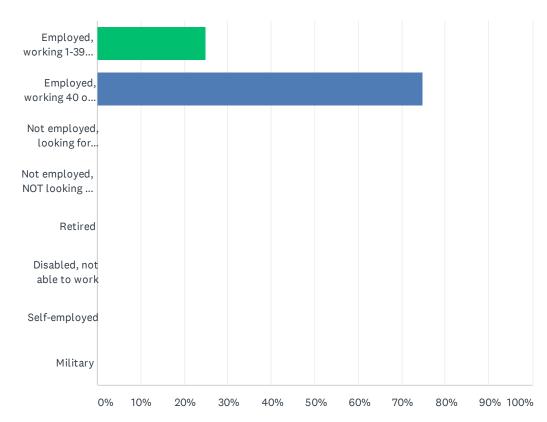

# Q11 Which of the following categories best describes your CURRENT employment status?

6/30/2020 1:17 PM

Answered: 4 Skipped: 5

| ANSWER CHOICES                              | RESPONSES |   |
|---------------------------------------------|-----------|---|
| Employed, working 1-39 hours per week       | 25.00%    | 1 |
| Employed, working 40 or more hours per week | 75.00%    | 3 |
| Not employed, looking for work              | 0.00%     | 0 |
| Not employed, NOT looking for work          | 0.00%     | 0 |
| Retired                                     | 0.00%     | 0 |
| Disabled, not able to work                  | 0.00%     | 0 |
| Self-employed                               | 0.00%     | 0 |
| Military                                    | 0.00%     | 0 |
| TOTAL                                       |           | 4 |