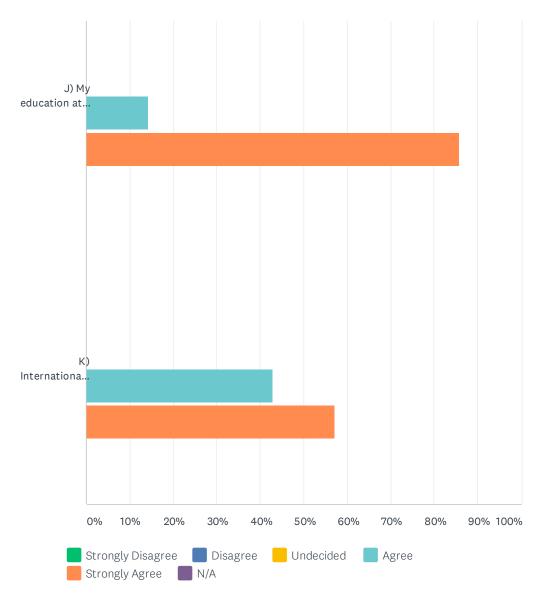

# Q20 Please respond to the following statements by rating them on a scale of 1 - 5, where (5) Strongly Agree, (4) Agree, (3) Undecided (2) Disagree (1) Strongly Disagree.

|                                                                                                                                                          | STRONGLY<br>DISAGREE | DISAGREE    | UNDECIDED   | AGREE       | STRONGLY<br>AGREE | N/A         | TOTAL | WEIGHTED<br>AVERAGE |
|----------------------------------------------------------------------------------------------------------------------------------------------------------|----------------------|-------------|-------------|-------------|-------------------|-------------|-------|---------------------|
| A) My education in my<br>chosen field of study at<br>Gardner-Webb<br>University has<br>adequately prepared me<br>for graduate and<br>professional study. | 0.00%<br>0           | 0.00%<br>0  | 0.00%<br>0  | 28.57%<br>2 | 57.14%<br>4       | 14.29%<br>1 | 7     | 4.67                |
| B) My education in my<br>major field of study at<br>Gardner-Webb<br>University has<br>adequately prepared me<br>for a job/career.                        | 0.00%<br>0           | 0.00%<br>0  | 0.00%<br>0  | 57.14%<br>4 | 42.86%<br>3       | 0.00%<br>0  | 7     | 4.43                |
| C) I would recommend<br>a friend/relative to the<br>School of Business if<br>he/she plans to study at<br>Gardner-Webb<br>University.                     | 0.00%<br>0           | 0.00%<br>0  | 14.29%<br>1 | 14.29%<br>1 | 71.43%<br>5       | 0.00%<br>0  | 7     | 4.57                |
| D) I would encourage<br>my children to study in<br>this department if they<br>plan to study the<br>concentrations offered                                | 14.29%<br>1          | 0.00%<br>0  | 0.00%<br>0  | 28.57%<br>2 | 42.86%<br>3       | 14.29%<br>1 | 7     | 4.00                |
| E) Quality of academic<br>advising was adequate                                                                                                          | 0.00%<br>0           | 14.29%<br>1 | 0.00%<br>0  | 14.29%<br>1 | 71.43%<br>5       | 0.00%<br>0  | 7     | 4.43                |
| F) The capstone course<br>was adequate to my<br>needs                                                                                                    | 0.00%<br>0           | 0.00%<br>0  | 14.29%<br>1 | 28.57%<br>2 | 42.86%<br>3       | 14.29%<br>1 | 7     | 4.33                |
| G) There was enough<br>technological infusion in<br>the School of Business<br>classes                                                                    | 0.00%<br>0           | 0.00%<br>0  | 14.29%<br>1 | 28.57%<br>2 | 57.14%<br>4       | 0.00%<br>0  | 7     | 4.43                |
| H) Internships and co-<br>ops were enriching to<br>the curriculum                                                                                        | 0.00%<br>0           | 14.29%<br>1 | 28.57%<br>2 | 0.00%<br>0  | 28.57%<br>2       | 28.57%<br>2 | 7     | 3.60                |
| I) Writing and speaking<br>courses I took helped<br>me to communicate<br>more effectively                                                                | 0.00%<br>0           | 14.29%<br>1 | 14.29%<br>1 | 28.57%<br>2 | 42.86%<br>3       | 0.00%<br>0  | 7     | 4.00                |
| J) My education at<br>Gardner-Webb<br>University enhanced my<br>problem solving skills                                                                   | 0.00%<br>0           | 0.00%<br>0  | 0.00%<br>0  | 14.29%<br>1 | 85.71%<br>6       | 0.00%<br>0  | 7     | 4.86                |
| K) International courses<br>improved my<br>understanding of other<br>economies and their<br>cultures                                                     | 0.00%<br>0           | 0.00%<br>0  | 0.00%<br>0  | 42.86%<br>3 | 57.14%<br>4       | 0.00%<br>0  | 7     | 4.57                |