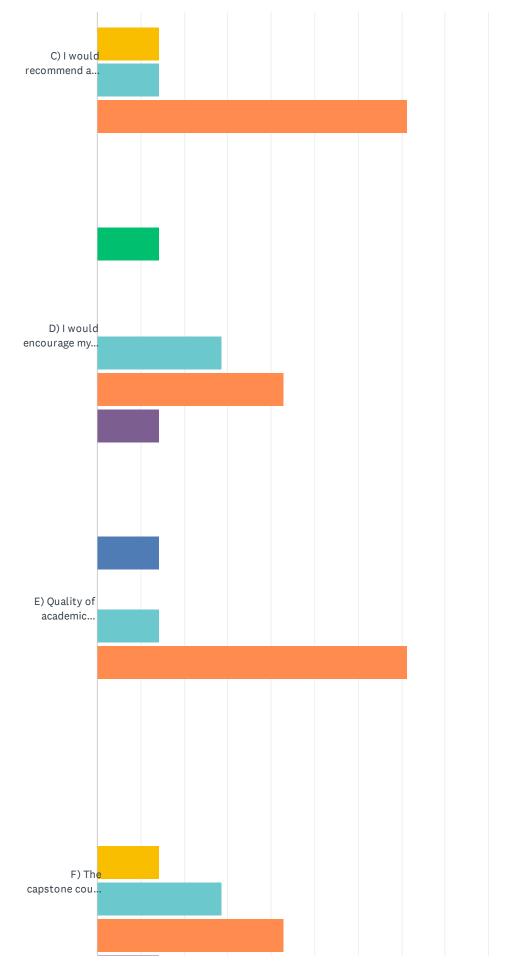

# Q20 Please respond to the following statements by rating them on a scale of 1 - 5, where (5) Strongly Agree, (4) Agree, (3) Undecided (2) Disagree (1) Strongly Disagree.

|                                                                                                                                                          | STRONGLY<br>DISAGREE | DISAGREE    | UNDECIDED   | AGREE       | STRONGLY<br>AGREE | N/A         | TOTAL | WEIGHTED<br>AVERAGE |
|----------------------------------------------------------------------------------------------------------------------------------------------------------|----------------------|-------------|-------------|-------------|-------------------|-------------|-------|---------------------|
| A) My education in my<br>chosen field of study at<br>Gardner-Webb<br>University has<br>adequately prepared me<br>for graduate and<br>professional study. | 0.00%<br>0           | 0.00%<br>0  | 0.00%<br>0  | 28.57%<br>2 | 57.14%<br>4       | 14.29%<br>1 | 7     | 4.67                |
| B) My education in my<br>major field of study at<br>Gardner-Webb<br>University has<br>adequately prepared me<br>for a job/career.                        | 0.00%<br>0           | 0.00%<br>0  | 0.00%<br>0  | 57.14%<br>4 | 42.86%<br>3       | 0.00%<br>0  | 7     | 4.43                |
| C) I would recommend<br>a friend/relative to the<br>School of Business if<br>he/she plans to study at<br>Gardner-Webb<br>University.                     | 0.00%<br>0           | 0.00%<br>0  | 14.29%<br>1 | 14.29%<br>1 | 71.43%<br>5       | 0.00%<br>0  | 7     | 4.57                |
| D) I would encourage<br>my children to study in<br>this department if they<br>plan to study the<br>concentrations offered                                | 14.29%<br>1          | 0.00%<br>0  | 0.00%<br>0  | 28.57%<br>2 | 42.86%<br>3       | 14.29%<br>1 | 7     | 4.00                |
| E) Quality of academic<br>advising was adequate                                                                                                          | 0.00%<br>0           | 14.29%<br>1 | 0.00%<br>0  | 14.29%<br>1 | 71.43%<br>5       | 0.00%<br>0  | 7     | 4.43                |
| F) The capstone course<br>was adequate to my<br>needs                                                                                                    | 0.00%<br>0           | 0.00%<br>0  | 14.29%<br>1 | 28.57%<br>2 | 42.86%<br>3       | 14.29%<br>1 | 7     | 4.33                |
| G) There was enough<br>technological infusion in<br>the School of Business<br>classes                                                                    | 0.00%<br>0           | 0.00%<br>0  | 14.29%<br>1 | 28.57%<br>2 | 57.14%<br>4       | 0.00%<br>0  | 7     | 4.43                |
| H) Internships and co-<br>ops were enriching to<br>the curriculum                                                                                        | 0.00%<br>0           | 14.29%<br>1 | 28.57%<br>2 | 0.00%<br>0  | 28.57%<br>2       | 28.57%<br>2 | 7     | 3.60                |
| I) Writing and speaking<br>courses I took helped<br>me to communicate<br>more effectively                                                                | 0.00%<br>0           | 14.29%<br>1 | 14.29%<br>1 | 28.57%<br>2 | 42.86%<br>3       | 0.00%<br>0  | 7     | 4.00                |
| J) My education at<br>Gardner-Webb<br>University enhanced my<br>problem solving skills                                                                   | 0.00%<br>0           | 0.00%<br>0  | 0.00%<br>0  | 14.29%<br>1 | 85.71%<br>6       | 0.00%<br>0  | 7     | 4.86                |
| K) International courses<br>improved my<br>understanding of other<br>economies and their<br>cultures                                                     | 0.00%<br>0           | 0.00%<br>0  | 0.00%<br>0  | 42.86%<br>3 | 57.14%<br>4       | 0.00%<br>0  | 7     | 4.57                |