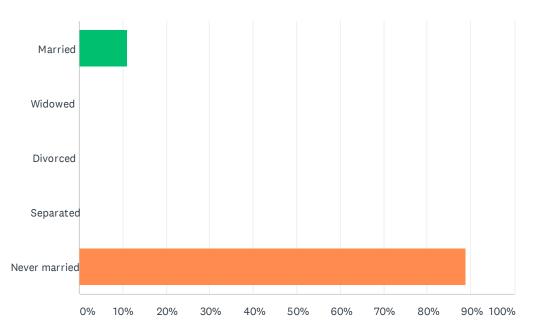

Q3 Are you now married, widowed, divorced, separated, or never married?

Answered: 9 Skipped: 0

| ANSWER CHOICES | RESPONSES |   |
|----------------|-----------|---|
| Married        | 11.11%    | 1 |
| Widowed        | 0.00%     | 0 |
| Divorced       | 0.00%     | 0 |
| Separated      | 0.00%     | 0 |
| Never married  | 88.89%    | 8 |
| TOTAL          |           | 9 |