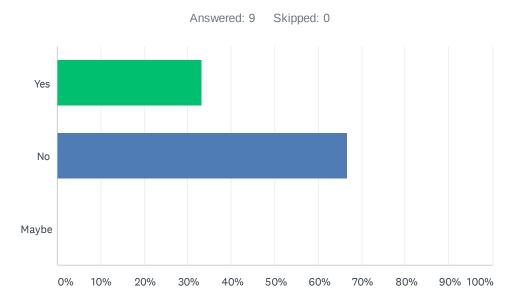

# Q4 Were you the first member of your family to attend college?

| ANSWER CHOICES | RESPONSES |   |
|----------------|-----------|---|
| Yes            | 33.33%    | 3 |
| No             | 66.67%    | 6 |
| Maybe          | 0.00%     | 0 |
| TOTAL          |           | 9 |