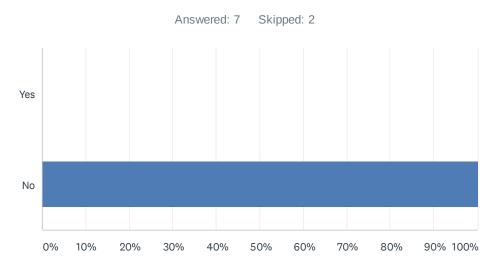

#### Q18 Are you a member of a professional organization

| ANSWER CHOICES | RESPONSES |   |
|----------------|-----------|---|
| Yes            | 0.00%     | 0 |
| No             | 100.00%   | 7 |
| TOTAL          |           | 7 |