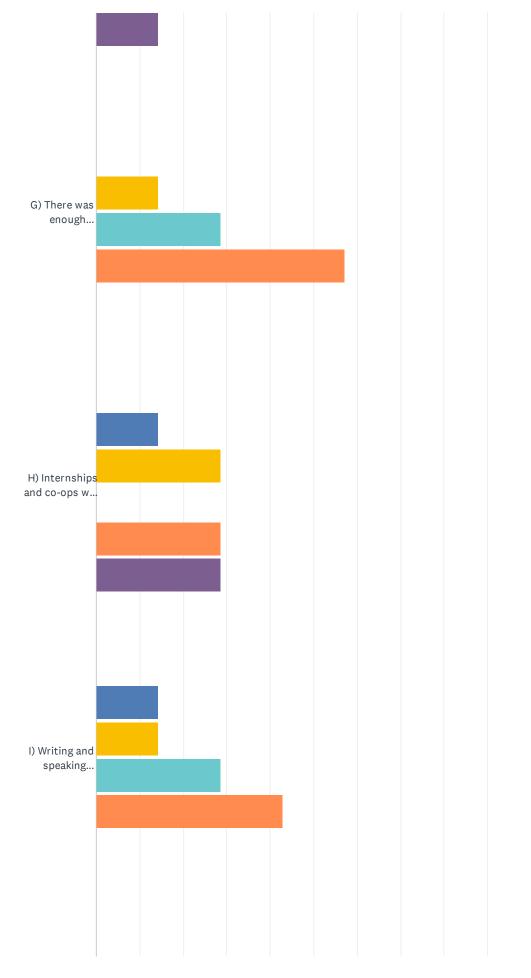

# Q20 Please respond to the following statements by rating them on a scale of 1 - 5, where (5) Strongly Agree, (4) Agree, (3) Undecided (2) Disagree (1) Strongly Disagree.

|                                                                                                                                                          | STRONGLY<br>DISAGREE | DISAGREE    | UNDECIDED   | AGREE       | STRONGLY<br>AGREE | N/A         | TOTAL | WEIGHTED<br>AVERAGE |
|----------------------------------------------------------------------------------------------------------------------------------------------------------|----------------------|-------------|-------------|-------------|-------------------|-------------|-------|---------------------|
| A) My education in my<br>chosen field of study at<br>Gardner-Webb<br>University has<br>adequately prepared me<br>for graduate and<br>professional study. | 0.00%<br>0           | 0.00%<br>0  | 0.00%<br>0  | 28.57%<br>2 | 57.14%<br>4       | 14.29%<br>1 | 7     | 4.67                |
| B) My education in my<br>major field of study at<br>Gardner-Webb<br>University has<br>adequately prepared me<br>for a job/career.                        | 0.00%<br>0           | 0.00%<br>0  | 0.00%<br>0  | 57.14%<br>4 | 42.86%<br>3       | 0.00%<br>0  | 7     | 4.43                |
| C) I would recommend<br>a friend/relative to the<br>School of Business if<br>he/she plans to study at<br>Gardner-Webb<br>University.                     | 0.00%<br>0           | 0.00%<br>0  | 14.29%<br>1 | 14.29%<br>1 | 71.43%<br>5       | 0.00%<br>0  | 7     | 4.57                |
| D) I would encourage<br>my children to study in<br>this department if they<br>plan to study the<br>concentrations offered                                | 14.29%<br>1          | 0.00%<br>0  | 0.00%<br>0  | 28.57%<br>2 | 42.86%<br>3       | 14.29%<br>1 | 7     | 4.00                |
| E) Quality of academic<br>advising was adequate                                                                                                          | 0.00%<br>0           | 14.29%<br>1 | 0.00%<br>0  | 14.29%<br>1 | 71.43%<br>5       | 0.00%<br>0  | 7     | 4.43                |
| F) The capstone course<br>was adequate to my<br>needs                                                                                                    | 0.00%<br>0           | 0.00%<br>0  | 14.29%<br>1 | 28.57%<br>2 | 42.86%<br>3       | 14.29%<br>1 | 7     | 4.33                |
| G) There was enough<br>technological infusion in<br>the School of Business<br>classes                                                                    | 0.00%<br>0           | 0.00%<br>0  | 14.29%<br>1 | 28.57%<br>2 | 57.14%<br>4       | 0.00%<br>0  | 7     | 4.43                |
| H) Internships and co-<br>ops were enriching to<br>the curriculum                                                                                        | 0.00%<br>0           | 14.29%<br>1 | 28.57%<br>2 | 0.00%<br>0  | 28.57%<br>2       | 28.57%<br>2 | 7     | 3.60                |
| I) Writing and speaking<br>courses I took helped<br>me to communicate<br>more effectively                                                                | 0.00%<br>0           | 14.29%<br>1 | 14.29%<br>1 | 28.57%<br>2 | 42.86%<br>3       | 0.00%<br>0  | 7     | 4.00                |
| J) My education at<br>Gardner-Webb<br>University enhanced my<br>problem solving skills                                                                   | 0.00%<br>0           | 0.00%<br>0  | 0.00%<br>0  | 14.29%<br>1 | 85.71%<br>6       | 0.00%<br>0  | 7     | 4.86                |
| K) International courses<br>improved my<br>understanding of other<br>economies and their<br>cultures                                                     | 0.00%<br>0           | 0.00%<br>0  | 0.00%<br>0  | 42.86%<br>3 | 57.14%<br>4       | 0.00%<br>0  | 7     | 4.57                |