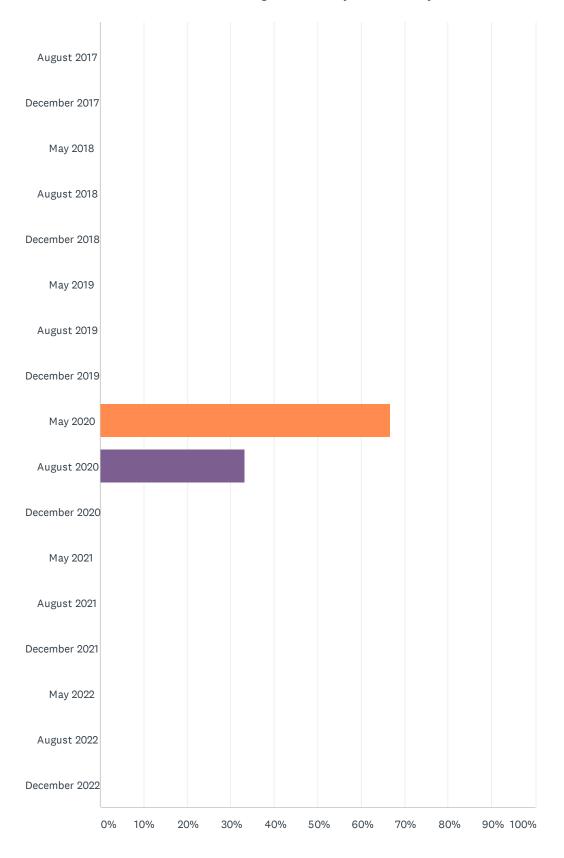

# Q5 What is your expected date of Graduation

|               |  | Answer | ed: 9 | Skipped | : 0 |  |  |
|---------------|--|--------|-------|---------|-----|--|--|
| May 2012      |  |        |       |         |     |  |  |
| August 2012   |  |        |       |         |     |  |  |
| December 2012 |  |        |       |         |     |  |  |
| May 2013      |  |        |       |         |     |  |  |
| August 2013   |  |        |       |         |     |  |  |
| December 2013 |  |        |       |         |     |  |  |
| May 2014      |  |        |       |         |     |  |  |
| August 2014   |  |        |       |         |     |  |  |
| December 2014 |  |        |       |         |     |  |  |
| May 2015      |  |        |       |         |     |  |  |
| August 2015   |  |        |       |         |     |  |  |
| December 2015 |  |        |       |         |     |  |  |
| May 2016      |  |        |       |         |     |  |  |
| August 2016   |  |        |       |         |     |  |  |
| December 2016 |  |        |       |         |     |  |  |
| May 2017      |  |        |       |         |     |  |  |

4/23

| ANSWER CHOICES | RESPONSES |   |
|----------------|-----------|---|
| May 2012       | 0.00%     | 0 |
| August 2012    | 0.00%     | 0 |
| December 2012  | 0.00%     | 0 |
| May 2013       | 0.00%     | 0 |
| August 2013    | 0.00%     | 0 |
| December 2013  | 0.00%     | 0 |
| May 2014       | 0.00%     | 0 |
| August 2014    | 0.00%     | 0 |
| December 2014  | 0.00%     | 0 |
| May 2015       | 0.00%     | 0 |
| August 2015    | 0.00%     | 0 |
| December 2015  | 0.00%     | 0 |
| May 2016       | 0.00%     | 0 |
| August 2016    | 0.00%     | 0 |
| December 2016  | 0.00%     | 0 |
| May 2017       | 0.00%     | 0 |
| August 2017    | 0.00%     | 0 |
| December 2017  | 0.00%     | 0 |
| May 2018       | 0.00%     | 0 |
| August 2018    | 0.00%     | 0 |
| December 2018  | 0.00%     | 0 |
| May 2019       | 0.00%     | 0 |
| August 2019    | 0.00%     | 0 |
| December 2019  | 0.00%     | 0 |
| May 2020       | 66.67%    | 6 |
| August 2020    | 33.33%    | 3 |
| December 2020  | 0.00%     | 0 |
| May 2021       | 0.00%     | 0 |
| August 2021    | 0.00%     | 0 |
| December 2021  | 0.00%     | 0 |
| May 2022       | 0.00%     | 0 |
| August 2022    | 0.00%     | 0 |
|                |           |   |